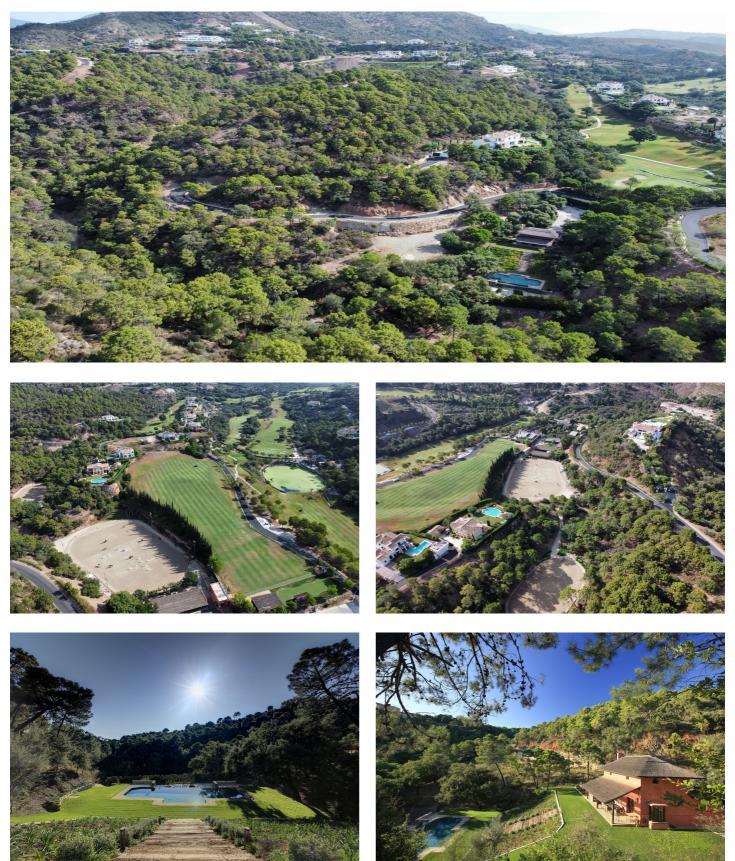

## Costa del Sol, Benahavís

Rare and exclusive retreat in the Marbella Club Golf Resort, walking distance to the equestrian centre, driving range and the Club House. It basically is a plot of 4.600 m2 surface plus another plot of 4.100 m2 which is classified as private green zone, meaning it has no building allowance but it gives plenty of extra forest and privacy. The buildable plot already has the guest house built and a flat surface to build the main house. There is also a fabulous swimming pool. This property is strategically located in a secluded setting close to the main facilities of the resort: Restaurant Club House, golf course and equestrian center.