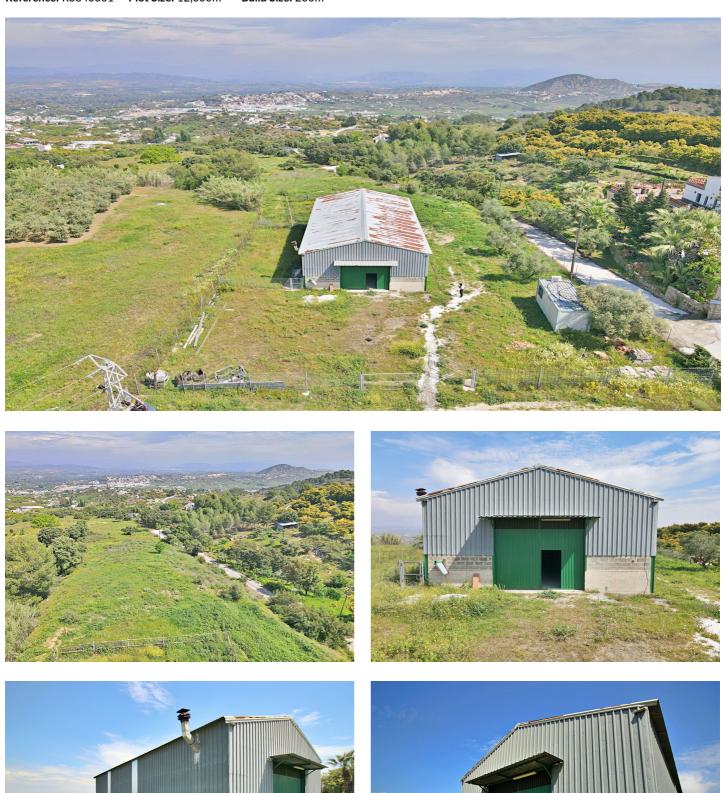

## Valle del Guadalhorce, Coín

200 m2 industrial warehouse on a 12,000 m2 plot and a 400 m2 urban plot in a highly sought-after urbanization in Coin, just 1 min by car from the main road.

It is in a very good area near the school and surrounded by a green area with views of the town, it is suitable for setting up any type of business, apart from it, an urbanization is planned to be built in front of it, so it is a very good investment.

Distribution: It has an area of 200 m2 (20x10x8) and is located on a 12000 m2 semi-fenced plot.

The warehouse has 2 entrances, one front and one rear, both manual. You have the possibility of making a mezzanine because it has the appropriate height.

The warehouse has two rooms at the rear that can be transformed into offices.

The urban plot on which the house of your dreams can be built is located in front of the warehouse.

If you want to invest, this is your moment, it is a warehouse with a plot that has a lot of potential.