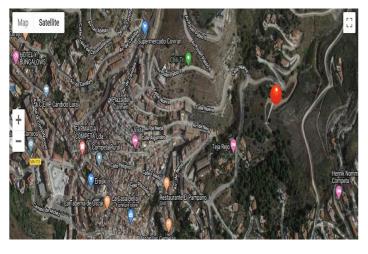

## Axarquía, Cómpeta

The location of this large, south-west facing plot offers beautiful views to the village of Competa (Malaga), towards the sea, the bay of Torre del Mar, and on clear days the North African Coastline. This plot is conveniently situated, within walking distance to the main square and all amenities of the village, located just off the tarmac road, borders with the urban part of the village and is ideal for developers to build a Residential Care Home or Nursing Home for the elderly people. This plot of approximately 30,000 m2 consists of 3 individual and adjoining plots, each with its own title deed and own plot number. Please note that there is a high demand for Residential Care Homes in this area. Investors may be interested in building a Residential Care Home, to cover up 6 nearby villages, making this an excellent investment. This project could serve the local Spanish people, as well as other nationalities, who live in this area. Different building projects could be taken into consideration: \* Residential Care Home \* Nursing Home \* Assisted Living \* Large Residential Home \* Community Recreation Center \* Spa Retreat Center \* Commercial space \* Urbanisation Also, other investment project possibilities could be taken into consideration. For example a Rural Hotel with small, adjoining chalet units for individuals with a large community pool, etc. DISCLAIMER Please note that the above mentioned project examples are just ideas who possibly could be realised on this plot. For any building project, planning permission is required and we assume no responsibility and give no guaranty if no building permit will be granted. It is the investor's responsibility to check with the Town Hall about terms and conditions in order to obtain planning permission. The plot will be sold as-is and does not include taxes, building license, costs for the building project, etc. All information contained on this website is provided without any warranty of any kind and you use the information at your own discretion. Information on this website can be changed at any time.