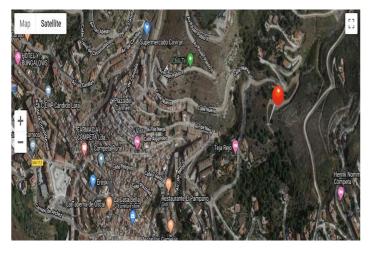

## Axarquía, Cómpeta

The location of this large, south-west facing plot offers beautiful views to the village of Competa (Malaga), towards the sea, the bay of Torre del Mar, and on clear days the North African Coastline. This plot is conveniently situated, within walking distance to the main square and all amenities of the village, located just off the tarmac road, borders with the urban part of the village and is ideal for developers to build a Residential Care Home or Nursing Home for the elderly people. This plot of approximately 30,000 m2 consists of 3 individual and adjoining plots, each with its own title deed and own plot number. Please note that there is a high demand for Residential Care Homes in this area. Investors may be interested in building a Residential Care Home, to cover up 6 nearby villages, making this an excellent investment. This project could serve the local Spanish people, as well as other nationalities, who live in this area. Different building projects could be taken into consideration: \* Residential Care Home \* Nursing Home \* Assisted Living \* Large Residential Home \* Community Recreation Center \* Spa Retreat Center \* Commercial space \* Urbanisation Also, other investment project possibilities could be taken into consideration. For example a Rural Hotel with small, adjoining chalet units for individuals with a large community pool, etc. DISCLAIMER Please note that the above mentioned project examples are just ideas who possibly could be realised on this plot. For any building project, planning permission is required and we assume no responsibility and give no guaranty if no building permit will be granted. It is the investor's responsibility to check with the Town Hall about terms and conditions in order to obtain planning permission. The plot will be sold as-is and does not include taxes, building license, costs for the building project, etc. All information contained on this website is provided without any warranty of any kind and you use the information at your own discretion. Information on this website can be changed at any time.