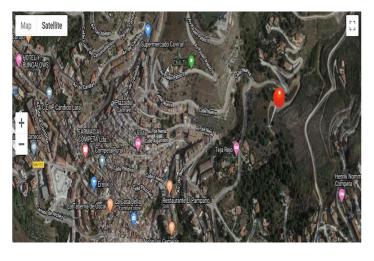

## Axarquía, Cómpeta

The location of this large, south-west facing plot offers beautiful views to the village of Competa (Malaga), towards the sea, the bay of Torre del Mar, and on clear days the North African Coastline. This plot is conveniently situated, within walking distance to the main square and all amenities of the village, located just off the tarmac road, borders with the urban part of the village and is ideal for developers to build a Residential Care Home or Nursing Home for the elderly people. This plot of approximately 30,000 m2 consists of 3 individual and adjoining plots, each with its own title deed and own plot number. Please note that there is a high demand for Residential Care Homes in this area. Investors may be interested in building a Residential Care Home, to cover up 6 nearby villages, making this an excellent investment. This project could serve the local Spanish people, as well as other nationalities, who live in this area. Different building projects could be taken into consideration: \* Residential Care Home \* Nursing Home \* Assisted Living \* Large Residential Home \* Community Recreation Center \* Spa Retreat Center \* Commercial space \* Urbanisation Also, other investment project possibilities could be taken into consideration. For example a Rural Hotel with small, adjoining chalet units for individuals with a large community pool, etc. DISCLAIMER Please note that the above mentioned project examples are just ideas who possibly could be realised on this plot. For any building project, planning permission is required and we assume no responsibility and give no guaranty if no building permit will be granted. It is the investor's responsibility to check with the Town Hall about terms and conditions in order to obtain planning permission. The plot will be sold as-is and does not include taxes, building license, costs for the building project, etc. All information contained on this website is provided without any warranty of any kind and you use the information at your own discretion. Information on this website can be changed at any time.