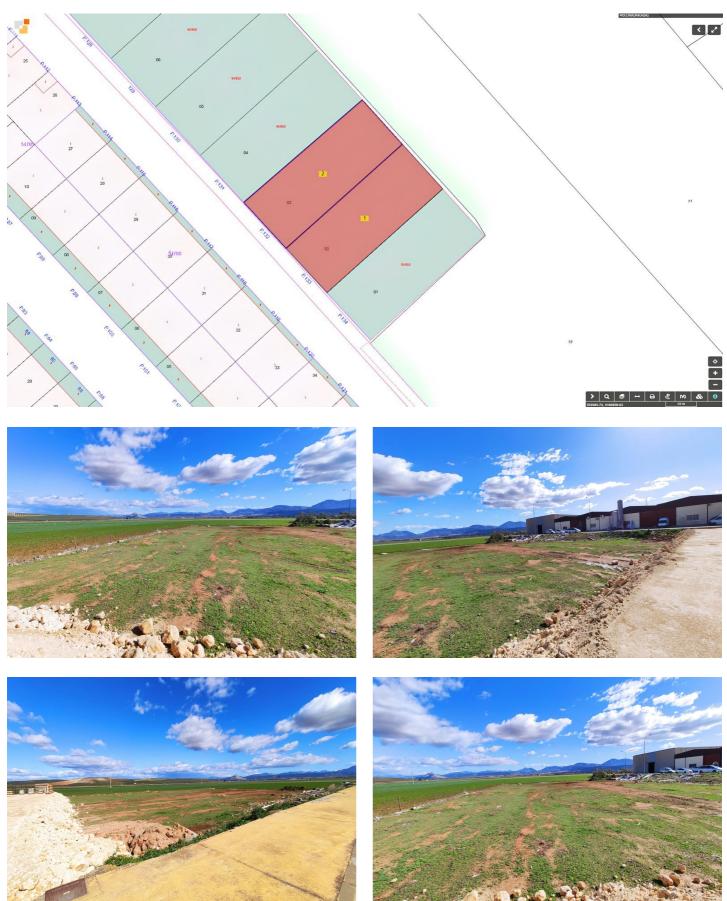

## Commercial Plot for sale in Mollina, Mollina

215,000 €

Reference: R4654387 Plot Size: 2,000m<sup>2</sup>

## Antequera, Mollina

Attention, businessmen and entrepreneurs! Two joined industrial plots of 1000m² each are for sale in the Parque Empresarial Las Viñas, strategically located between Mollina and Antequera.

Ideal for logistics, manufacturing, workshops, food processing factories, storage, import and export companies, among others. With all the necessary services: sewage, water supply, public lighting and fire prevention system.

In addition, it has direct access to the autovía A-092. Connections with Málaga, Córdoba and Granada 55 minutes away, Sevilla 80 minutes away.

Don't miss this magnificent investment opportunity! Very close to the New Puerto Seco de Antequera, just 18 minutes away.