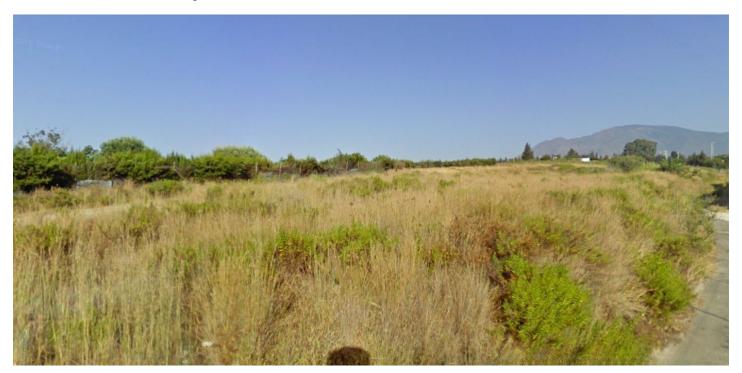

## Land for sale in Estepona, Estepona

2.700.000€

**Referenz:** R4557880 **Grundstücksgröße:** 9.500m<sup>2</sup>

## Costa del Sol, Estepona

This asset offers an exceptional opportunity for those looking to invest in a prime location within the New Golden Mile area. The property encompasses a generous 9,500 square meters of land, providing ample space for various development possibilities. The section closest to the highway offers the potential to construct a 1,415 square meter commercial store, and its direct and clear visibility from the busiest road on the Costa del Sol makes it an ideal location for establishing a thriving business. Located just 3 km away from Estepona center, and 1 km from the beach, the land has easy access to the main roadway that connects Estepona, Marbella and the main cities of Malaga region and all Costa del Sol and Cadiz coastline, it is an exceptional opportunity for investorsIt is also surrounded by numerous ongoing developments and projects, renowed and established workshops, as well as distinguished residential communities like Kempinsky 5 star Hotel, Bahia de la Plata and Alcazaba Beach. Furthermore, the upper part of the property can be utilized for parking, ensuring convenience for potential future customers and visitors. This additional feature enhances the investment potential of the property. In summary, this urbanizable land in the New Golden Mile area presents an outstanding investment opportunity due to its strategic location, substantial size, and development potential. If you are interested in obtaining more information about this property or exploring how to capitalize on this promising opportunity, we are available to provide further details and assist you in making an informed decision regarding this lucrative investment opportunity.