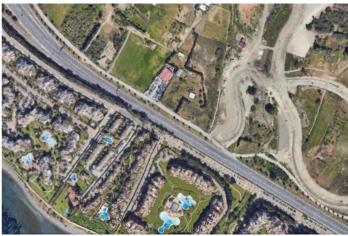

## Land for sale in Estepona, Estepona

2.700.000€

**Referenz:** R4557880 **Grundstücksgröße:** 9.500m<sup>2</sup>

## Costa del Sol, Estepona

This asset offers an exceptional opportunity for those looking to invest in a prime location within the New Golden Mile area. The property encompasses a generous 9,500 square meters of land, providing ample space for various development possibilities. The section closest to the highway offers the potential to construct a 1,415 square meter commercial store, and its direct and clear visibility from the busiest road on the Costa del Sol makes it an ideal location for establishing a thriving business. Located just 3 km away from Estepona center, and 1 km from the beach, the land has easy access to the main roadway that connects Estepona, Marbella and the main cities of Malaga region and all Costa del Sol and Cadiz coastline, it is an exceptional opportunity for investorsIt is also surrounded by numerous ongoing developments and projects, renowed and established workshops, as well as distinguished residential communities like Kempinsky 5 star Hotel, Bahia de la Plata and Alcazaba Beach. Furthermore, the upper part of the property can be utilized for parking, ensuring convenience for potential future customers and visitors. This additional feature enhances the investment potential of the property. In summary, this urbanizable land in the New Golden Mile area presents an outstanding investment opportunity due to its strategic location, substantial size, and development potential. If you are interested in obtaining more information about this property or exploring how to capitalize on this promising opportunity, we are available to provide further details and assist you in making an informed decision regarding this lucrative investment opportunity.