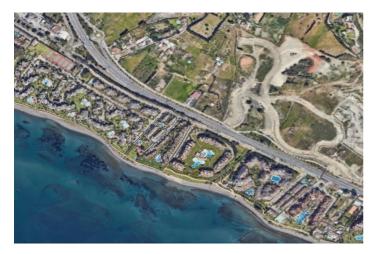

## Land for sale in Estepona, Estepona

2.700.000€

**Referenz:** R4557880 **Grundstücksgröße:** 9.500m<sup>2</sup>

## Costa del Sol, Estepona

This asset offers an exceptional opportunity for those looking to invest in a prime location within the New Golden Mile area. The property encompasses a generous 9,500 square meters of land, providing ample space for various development possibilities. The section closest to the highway offers the potential to construct a 1,415 square meter commercial store, and its direct and clear visibility from the busiest road on the Costa del Sol makes it an ideal location for establishing a thriving business. Located just 3 km away from Estepona center, and 1 km from the beach, the land has easy access to the main roadway that connects Estepona, Marbella and the main cities of Malaga region and all Costa del Sol and Cadiz coastline, it is an exceptional opportunity for investorsIt is also surrounded by numerous ongoing developments and projects, renowed and established workshops, as well as distinguished residential communities like Kempinsky 5 star Hotel, Bahia de la Plata and Alcazaba Beach. Furthermore, the upper part of the property can be utilized for parking, ensuring convenience for potential future customers and visitors. This additional feature enhances the investment potential of the property. In summary, this urbanizable land in the New Golden Mile area presents an outstanding investment opportunity due to its strategic location, substantial size, and development potential. If you are interested in obtaining more information about this property or exploring how to capitalize on this promising opportunity, we are available to provide further details and assist you in making an informed decision regarding this lucrative investment opportunity.