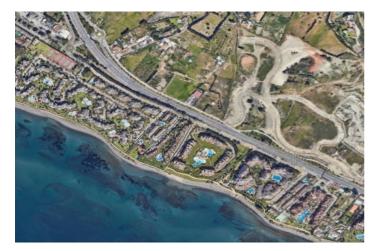

## Land for sale in Estepona, Estepona

2,700,000 €

Reference: R4557880 Plot Size: 9,500m<sup>2</sup>

## Costa del Sol, Estepona

This asset offers an exceptional opportunity for those looking to invest in a prime location within the New Golden Mile area. The property encompasses a generous 9,500 square meters of land, providing ample space for various development possibilities. The section closest to the highway offers the potential to construct a 1,415 square meter commercial store, and its direct and clear visibility from the busiest road on the Costa del Sol makes it an ideal location for establishing a thriving business. Located just 3 km away from Estepona center, and 1 km from the beach, the land has easy access to the main roadway that connects Estepona, Marbella and the main cities of Malaga region and all Costa del Sol and Cadiz coastline, it is an exceptional opportunity for investorsIt is also surrounded by numerous ongoing developments and projects, renowed and established workshops, as well as distinguished residential communities like Kempinsky 5 star Hotel, Bahia de la Plata and Alcazaba Beach. Furthermore, the upper part of the property can be utilized for parking, ensuring convenience for potential future customers and visitors. This additional feature enhances the investment potential of the property. In summary, this urbanizable land in the New Golden Mile area presents an outstanding investment opportunity due to its strategic location, substantial size, and development potential. If you are interested in obtaining more information about this property or exploring how to capitalize on this promising opportunity, we are available to provide further details and assist you in making an informed decision regarding this lucrative investment opportunity.