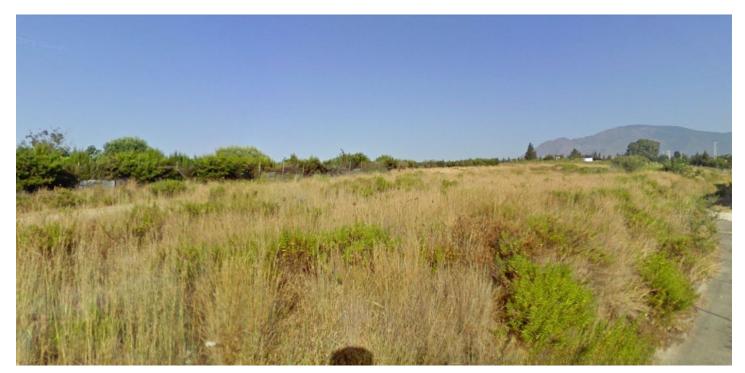

## Land for sale in Estepona, Estepona

2,700,000 €

Reference: R4557880 Plot Size: 9,500m<sup>2</sup>

## Costa del Sol, Estepona

This asset offers an exceptional opportunity for those looking to invest in a prime location within the New Golden Mile area. The property encompasses a generous 9,500 square meters of land, providing ample space for various development possibilities. The section closest to the highway offers the potential to construct a 1,415 square meter commercial store, and its direct and clear visibility from the busiest road on the Costa del Sol makes it an ideal location for establishing a thriving business. Located just 3 km away from Estepona center, and 1 km from the beach, the land has easy access to the main roadway that connects Estepona, Marbella and the main cities of Malaga region and all Costa del Sol and Cadiz coastline, it is an exceptional opportunity for investorsIt is also surrounded by numerous ongoing developments and projects, renowed and established workshops, as well as distinguished residential communities like Kempinsky 5 star Hotel, Bahia de la Plata and Alcazaba Beach. Furthermore, the upper part of the property can be utilized for parking, ensuring convenience for potential future customers and visitors. This additional feature enhances the investment potential of the property. In summary, this urbanizable land in the New Golden Mile area presents an outstanding investment opportunity due to its strategic location, substantial size, and development potential. If you are interested in obtaining more information about this property or exploring how to capitalize on this promising opportunity, we are available to provide further details and assist you in making an informed decision regarding this lucrative investment opportunity.