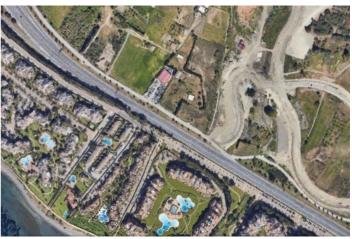

## Land for sale in Estepona, Estepona

2,700,000 €

Reference: R4557880 Plot Size: 9,500m<sup>2</sup>

## Costa del Sol, Estepona

This asset offers an exceptional opportunity for those looking to invest in a prime location within the New Golden Mile area. The property encompasses a generous 9,500 square meters of land, providing ample space for various development possibilities. The section closest to the highway offers the potential to construct a 1,415 square meter commercial store, and its direct and clear visibility from the busiest road on the Costa del Sol makes it an ideal location for establishing a thriving business. Located just 3 km away from Estepona center, and 1 km from the beach, the land has easy access to the main roadway that connects Estepona, Marbella and the main cities of Malaga region and all Costa del Sol and Cadiz coastline, it is an exceptional opportunity for investorsIt is also surrounded by numerous ongoing developments and projects, renowed and established workshops, as well as distinguished residential communities like Kempinsky 5 star Hotel, Bahia de la Plata and Alcazaba Beach. Furthermore, the upper part of the property can be utilized for parking, ensuring convenience for potential future customers and visitors. This additional feature enhances the investment potential of the property. In summary, this urbanizable land in the New Golden Mile area presents an outstanding investment opportunity due to its strategic location, substantial size, and development potential. If you are interested in obtaining more information about this property or exploring how to capitalize on this promising opportunity, we are available to provide further details and assist you in making an informed decision regarding this lucrative investment opportunity.