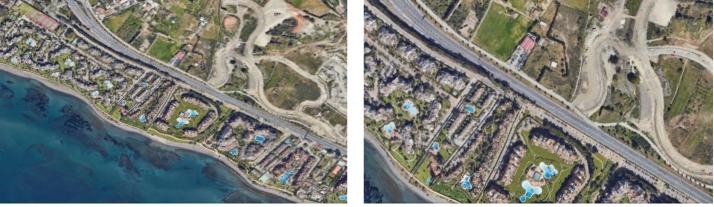

## Costa del Sol, Estepona

This asset offers an exceptional opportunity for those looking to invest in a prime location within the New Golden Mile area. The property encompasses a generous 9,500 square meters of land, providing ample space for various development possibilities. The section closest to the highway offers the potential to construct a 1,415 square meter commercial store, and its direct and clear visibility from the busiest road on the Costa del Sol makes it an ideal location for establishing a thriving business. Located just 3 km away from Estepona center, and 1 km from the beach, the land has easy access to the main roadway that connects Estepona, Marbella and the main cities of Malaga region and all Costa del Sol and Cadiz coastline, it is an exceptional opportunity for investors! is also surrounded by numerous ongoing developments and projects, renowed and established workshops, as well as distinguished residential communities like Kempinsky 5 star Hotel, Bahia de la Plata and Alcazaba Beach. Furthermore, the upper part of the property can be utilized for parking, ensuring convenience for potential future customers and visitors. This additional feature enhances the investment potential of the property. In summary, this urbanizable land in the New Golden Mile area presents an outstanding investment opportunity due to its strategic location, substantial size, and development potential. If you are interested in obtaining more information about this property or exploring how to capitalize on this promising opportunity, we are available to provide further details and assist you in making an informed decision regarding this lucrative investment opportunity.