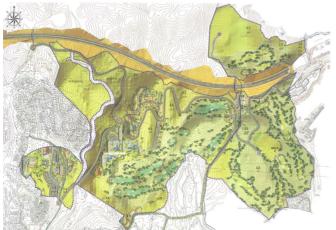

## Costa del Sol, Las Chapas

This sector has a total area of 710,458 m<sup>2</sup>, of which 21,458 m<sup>2</sup> corresponds to this farm. It represents 3.02% of rights and obligations. The sector has a buildable area of 57,234.29 m<sup>2</sup> for Free Income Housing IN LOW DENSITY, 380 houses in Poblado Mediterráneo and 11 isolated houses. Buildable area of 40,362 m<sup>2</sup> for Hotels. 3,000 m<sup>2</sup> Economic Activities Golf Club and Commercial Area Which makes a total of 100,596.29 m<sup>2</sup> of surface area. Therefore 100,596.29 m<sup>2</sup> x 3.02% = 3,038 m<sup>2</sup> of buildable area, which would correspond to this plot.