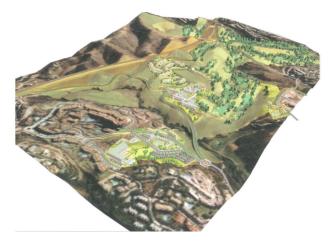

## Costa del Sol, Las Chapas

This sector has a total area of 710,458 m<sup>2</sup>, of which 21,458 m<sup>2</sup> corresponds to this farm. It represents 3.02% of rights and obligations. The sector has a buildable area of 57,234.29 m<sup>2</sup> for Free Income Housing IN LOW DENSITY, 380 houses in Poblado Mediterráneo and 11 isolated houses. Buildable area of 40,362 m<sup>2</sup> for Hotels. 3,000 m<sup>2</sup> Economic Activities Golf Club and Commercial Area Which makes a total of 100,596.29 m<sup>2</sup> of surface area. Therefore 100,596.29 m<sup>2</sup> x 3.02% = 3,038 m<sup>2</sup> of buildable area, which would correspond to this plot.