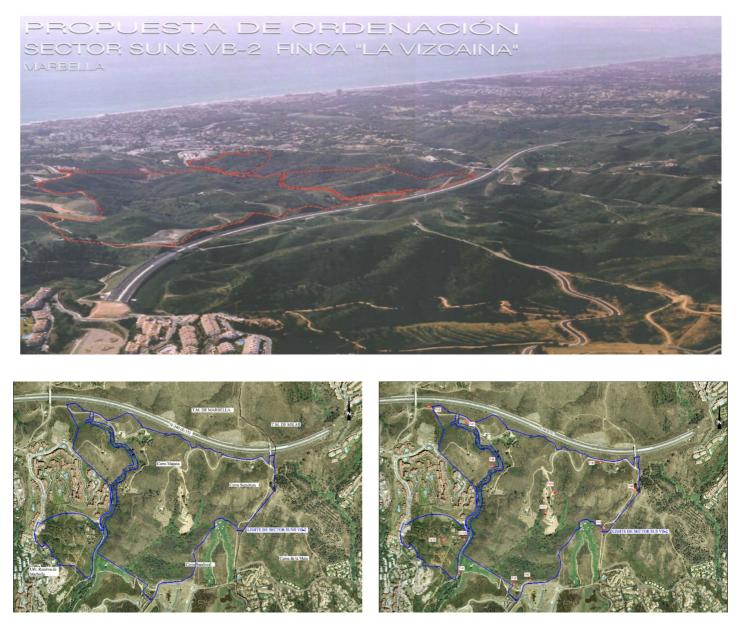

## Costa del Sol, Las Chapas

This sector has a total area of 710,458 m<sup>2</sup>, of which 21,458 m<sup>2</sup> corresponds to this farm. It represents 3.02% of rights and obligations. The sector has a buildable area of 57,234.29 m<sup>2</sup> for Free Income Housing IN LOW DENSITY, 380 houses in Poblado Mediterráneo and 11 isolated houses. Buildable area of 40,362 m<sup>2</sup> for Hotels. 3,000 m<sup>2</sup> Economic Activities Golf Club and Commercial Area Which makes a total of 100,596.29 m<sup>2</sup> of surface area. Therefore 100,596.29 m<sup>2</sup> x 3.02% = 3,038 m<sup>2</sup> of buildable area, which would correspond to this plot.