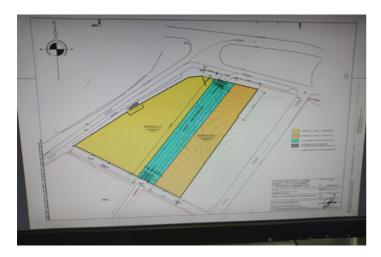

### PARCELAS NETAS EDIFICABLES

| Parcela edificable 1:<br>Parcela edificable 2:<br>Total | 1.660,98 m2.<br>1.099,33 m2.<br>2.760,31 m2. |
|---------------------------------------------------------|----------------------------------------------|
| PARCELAS NETAS DE CESION                                |                                              |
| Vial central<br>A vial lateral de parcela 1<br>Total    | 725,67 m2.<br>7,86 m2.<br>733,53m2.          |
| TOTAL SECTOR                                            | 3.493,84 m2.                                 |
|                                                         |                                              |