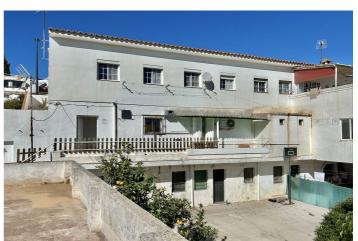

## Costa de la Luz, Guadiaro

Building for sale in the heart of Guadiaro a few minutes from Sotogrande and the beach. It has both residential and commercial use so it is ideal to develop a building of apartments and commercial premises. Ideal to set up a business center, restaurant or school or nursery, located next to the football field of Guadiaro. It has a large parking lot. The building has 3 floors plus a plot to develop with option to convert into premises and /or homes. Ideal for rental accommodation; cafeteria; or any other activity you want to develop; for school and kindergarten have an ideal location, next to the football field of Guadiaro. It has access to the main street of entrance to Guadiaro and also with access to the post street, C/Professor Tierno Galvan. I mean from the road street would be 2 floors and from the post street you would be 3 floors. On the first floor by the entrance of Guadiaro there are two apartments with 2 bedrooms each and private terrace; on the ground floor is currently a great place and if you wish you can become a home. Plant -1 for one clle and ground floor on the other are several apartments; patio of light and other building of independent house. We have a 1.5 building; 675 m2. to build.; 3 floors. These are 3 farms: 1 .- 423m2 plot with construction (house) 36m2. Ground floor giving to street mails 2.- Commercial premises 113m2 built. Ground floor giving road and plant 1 to street mails 3- 2 apartments (apartment A of 50m2 and apartment B of 65m2+ terrace 36m2. You can be given the use you want, commercial, residential, industrial (small workshop; something artisan) and you can also develop a new project as it has plenty of buildingability. A parking area has now been made for easy access. You can schedule a visit for more information in detail. .