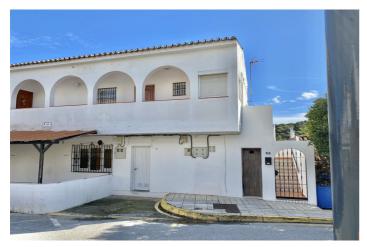

## Costa de la Luz, Guadiaro

Building for sale in the heart of Guadiaro a few minutes from Sotogrande and the beach. It has both residential and commercial use so it is ideal to develop a building of apartments and commercial premises. Ideal to set up a business center, restaurant or school or nursery, located next to the football field of Guadiaro. It has a large parking lot. The building has 3 floors plus a plot to develop with option to convert into premises and /or homes. Ideal for rental accommodation; cafeteria; or any other activity you want to develop; for school and kindergarten have an ideal location, next to the football field of Guadiaro. It has access to the main street of entrance to Guadiaro and also with access to the post street, C/Professor Tierno Galvan. I mean from the road street would be 2 floors and from the post street you would be 3 floors. On the first floor by the entrance of Guadiaro there are two apartments with 2 bedrooms each and private terrace; on the ground floor is currently a great place and if you wish you can become a home. Plant -1 for one clle and ground floor on the other are several apartments; patio of light and other building of independent house. We have a 1.5 building; 675 m2. to build.; 3 floors. These are 3 farms: 1 .- 423m2 plot with construction (house) 36m2. Ground floor giving to street mails 2.- Commercial premises 113m2 built. Ground floor giving road and plant 1 to street mails 3- 2 apartments (apartment A of 50m2 and apartment B of 65m2+ terrace 36m2. You can be given the use you want, commercial, residential, industrial (small workshop; something artisan) and you can also develop a new project as it has plenty of buildingability. A parking area has now been made for easy access. You can schedule a visit for more information in detail. .