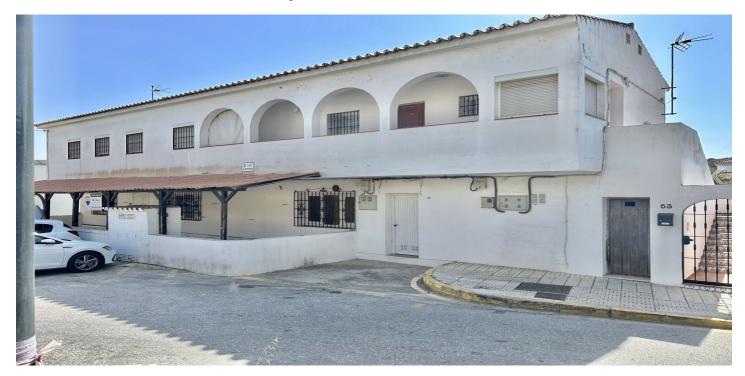

## Costa de la Luz, Guadiaro

Building for sale in the heart of Guadiaro a few minutes from Sotogrande and the beach. It has both residential and commercial use so it is ideal to develop a building of apartments and commercial premises. Ideal to set up a business center, restaurant or school or nursery, located next to the football field of Guadiaro. It has a large parking lot. The building has 3 floors plus a plot to develop with option to convert into premises and /or homes. Ideal for rental accommodation; cafeteria; or any other activity you want to develop; for school and kindergarten have an ideal location, next to the football field of Guadiaro. It has access to the main street of entrance to Guadiaro and also with access to the post street, C/Professor Tierno Galvan. I mean from the road street would be 2 floors and from the post street you would be 3 floors. On the first floor by the entrance of Guadiaro there are two apartments with 2 bedrooms each and private terrace; on the ground floor is currently a great place and if you wish you can become a home. Plant -1 for one clle and ground floor on the other are several apartments; patio of light and other building of independent house. We have a 1.5 building; 675 m2. to build.; 3 floors. These are 3 farms: 1 .- 423m2 plot with construction (house) 36m2. Ground floor giving to street mails 2.- Commercial premises 113m2 built. Ground floor giving road and plant 1 to street mails 3- 2 apartments (apartment A of 50m2 and apartment B of 65m2+ terrace 36m2. You can be given the use you want, commercial, residential, industrial (small workshop; something artisan) and you can also develop a new project as it has plenty of buildingability. A parking area has now been made for easy access. You can schedule a visit for more information in detail. .