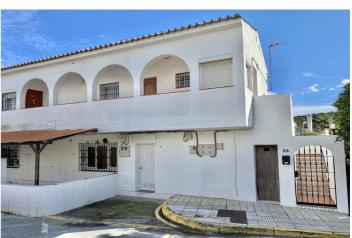

## Costa de la Luz, Guadiaro

Building for sale in the heart of Guadiaro a few minutes from Sotogrande and the beach. It has both residential and commercial use so it is ideal to develop a building of apartments and commercial premises. Ideal to set up a business center, restaurant or school or nursery, located next to the football field of Guadiaro. It has a large parking lot. The building has 3 floors plus a plot to develop with option to convert into premises and /or homes. Ideal for rental accommodation; cafeteria; or any other activity you want to develop; for school and kindergarten have an ideal location, next to the football field of Guadiaro. It has access to the main street of entrance to Guadiaro and also with access to the post street, C/Professor Tierno Galvan. I mean from the road street would be 2 floors and from the post street you would be 3 floors. On the first floor by the entrance of Guadiaro there are two apartments with 2 bedrooms each and private terrace; on the ground floor is currently a great place and if you wish you can become a home. Plant -1 for one clle and ground floor on the other are several apartments; patio of light and other building of independent house. We have a 1.5 building; 675 m2. to build.; 3 floors. These are 3 farms: 1 .- 423m2 plot with construction (house) 36m2. Ground floor giving to street mails 2.- Commercial premises 113m2 built. Ground floor giving road and plant 1 to street mails 3- 2 apartments (apartment A of 50m2 and apartment B of 65m2+ terrace 36m2. You can be given the use you want, commercial, residential, industrial (small workshop; something artisan) and you can also develop a new project as it has plenty of buildingability. A parking area has now been made for easy access. You can schedule a visit for more information in detail. .