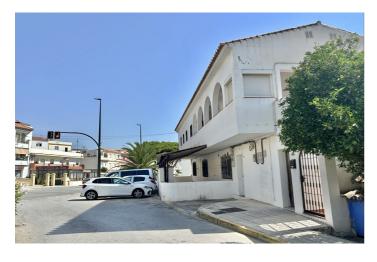

## Costa de la Luz, Guadiaro

Building for sale in the heart of Guadiaro a few minutes from Sotogrande and the beach. It has both residential and commercial use so it is ideal to develop a building of apartments and commercial premises. Ideal to set up a business center, restaurant or school or nursery, located next to the football field of Guadiaro. It has a large parking lot. The building has 3 floors plus a plot to develop with option to convert into premises and /or homes. Ideal for rental accommodation; cafeteria; or any other activity you want to develop; for school and kindergarten have an ideal location, next to the football field of Guadiaro. It has access to the main street of entrance to Guadiaro and also with access to the post street, C/Professor Tierno Galvan. I mean from the road street would be 2 floors and from the post street you would be 3 floors. On the first floor by the entrance of Guadiaro there are two apartments with 2 bedrooms each and private terrace; on the ground floor is currently a great place and if you wish you can become a home. Plant -1 for one clle and ground floor on the other are several apartments; patio of light and other building of independent house. We have a 1.5 building; 675 m2. to build.; 3 floors. These are 3 farms: 1 .- 423m2 plot with construction (house) 36m2. Ground floor giving to street mails 2.- Commercial premises 113m2 built. Ground floor giving road and plant 1 to street mails 3- 2 apartments (apartment A of 50m2 and apartment B of 65m2+ terrace 36m2. You can be given the use you want, commercial, residential, industrial (small workshop; something artisan) and you can also develop a new project as it has plenty of buildingability. A parking area has now been made for easy access. You can schedule a visit for more information in detail. .