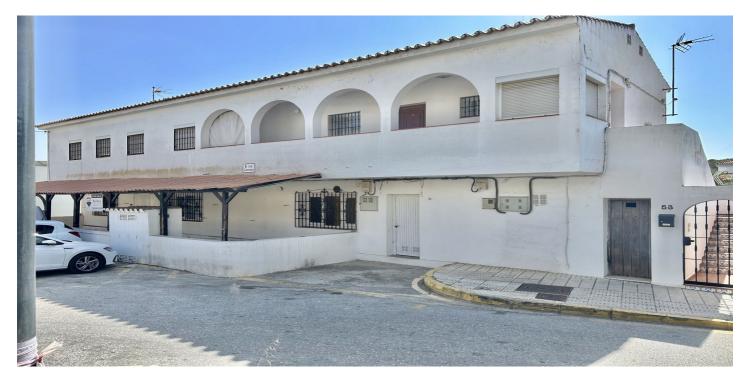

## Costa de la Luz, Guadiaro

Building for sale in the heart of Guadiaro a few minutes from Sotogrande and the beach. It has both residential and commercial use so it is ideal to develop a building of apartments and commercial premises. Ideal to set up a business center, restaurant or school or nursery, located next to the football field of Guadiaro. It has a large parking lot. The building has 3 floors plus a plot to develop with option to convert into premises and /or homes. Ideal for rental accommodation; cafeteria; or any other activity you want to develop; for school and kindergarten have an ideal location, next to the football field of Guadiaro. It has access to the main street of entrance to Guadiaro and also with access to the post street, C/Professor Tierno Galvan. I mean from the road street would be 2 floors and from the post street you would be 3 floors. On the first floor by the entrance of Guadiaro there are two apartments with 2 bedrooms each and private terrace; on the ground floor is currently a great place and if you wish you can become a home. Plant -1 for one clle and ground floor on the other are several apartments; patio of light and other building of independent house. We have a 1.5 building; 675 m2. to build.; 3 floors. These are 3 farms: 1 .- 423m2 plot with construction (house) 36m2. Ground floor giving to street mails 2.- Commercial premises 113m2 built. Ground floor giving road and plant 1 to street mails 3- 2 apartments (apartment A of 50m2 and apartment B of 65m2+ terrace 36m2. You can be given the use you want, commercial, residential, industrial (small workshop; something artisan) and you can also develop a new project as it has plenty of buildingability. A parking area has now been made for easy access. You can schedule a visit for more information in detail. .