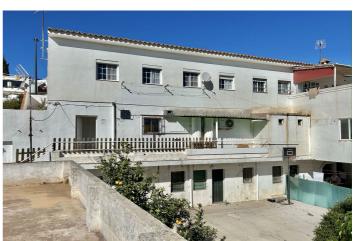

## Costa de la Luz, Guadiaro

Building for sale in the heart of Guadiaro a few minutes from Sotogrande and the beach. It has both residential and commercial use so it is ideal to develop a building of apartments and commercial premises. Ideal to set up a business center, restaurant or school or nursery, located next to the football field of Guadiaro. It has a large parking lot. The building has 3 floors plus a plot to develop with option to convert into premises and /or homes. Ideal for rental accommodation; cafeteria; or any other activity you want to develop; for school and kindergarten have an ideal location, next to the football field of Guadiaro. It has access to the main street of entrance to Guadiaro and also with access to the post street, C/Professor Tierno Galvan. I mean from the road street would be 2 floors and from the post street you would be 3 floors. On the first floor by the entrance of Guadiaro there are two apartments with 2 bedrooms each and private terrace; on the ground floor is currently a great place and if you wish you can become a home. Plant -1 for one clle and ground floor on the other are several apartments; patio of light and other building of independent house. We have a 1.5 building; 675 m2. to build.; 3 floors. These are 3 farms: 1 .- 423m2 plot with construction (house) 36m2. Ground floor giving to street mails 2.- Commercial premises 113m2 built. Ground floor giving road and plant 1 to street mails 3- 2 apartments (apartment A of 50m2 and apartment B of 65m2+ terrace 36m2. You can be given the use you want, commercial, residential, industrial (small workshop; something artisan) and you can also develop a new project as it has plenty of buildingability. A parking area has now been made for easy access. You can schedule a visit for more information in detail. .