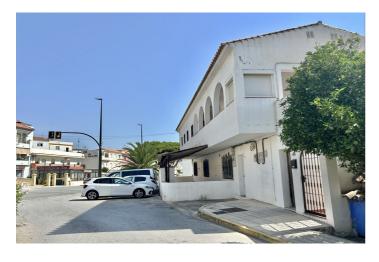

## Costa de la Luz, Guadiaro

Building for sale in the heart of Guadiaro a few minutes from Sotogrande and the beach. It has both residential and commercial use so it is ideal to develop a building of apartments and commercial premises. Ideal to set up a business center, restaurant or school or nursery, located next to the football field of Guadiaro. It has a large parking lot. The building has 3 floors plus a plot to develop with option to convert into premises and /or homes. Ideal for rental accommodation; cafeteria; or any other activity you want to develop; for school and kindergarten have an ideal location, next to the football field of Guadiaro. It has access to the main street of entrance to Guadiaro and also with access to the post street, C/Professor Tierno Galvan. I mean from the road street would be 2 floors and from the post street you would be 3 floors. On the first floor by the entrance of Guadiaro there are two apartments with 2 bedrooms each and private terrace; on the ground floor is currently a great place and if you wish you can become a home. Plant -1 for one clle and ground floor on the other are several apartments; patio of light and other building of independent house. We have a 1.5 building; 675 m2. to build.; 3 floors. These are 3 farms: 1 .- 423m2 plot with construction (house) 36m2. Ground floor giving to street mails 2.- Commercial premises 113m2 built. Ground floor giving road and plant 1 to street mails 3- 2 apartments (apartment A of 50m2 and apartment B of 65m2+ terrace 36m2. You can be given the use you want, commercial, residential, industrial (small workshop; something artisan) and you can also develop a new project as it has plenty of buildingability. A parking area has now been made for easy access. You can schedule a visit for more information in detail. .