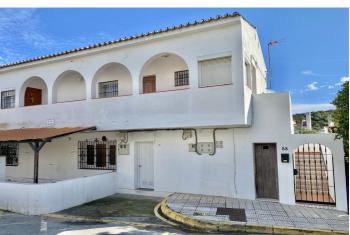

## Costa de la Luz, Guadiaro

Building for sale in the heart of Guadiaro a few minutes from Sotogrande and the beach. It has both residential and commercial use so it is ideal to develop a building of apartments and commercial premises. Ideal to set up a business center, restaurant or school or nursery, located next to the football field of Guadiaro. It has a large parking lot. The building has 3 floors plus a plot to develop with option to convert into premises and /or homes. Ideal for rental accommodation; cafeteria; or any other activity you want to develop; for school and kindergarten have an ideal location, next to the football field of Guadiaro. It has access to the main street of entrance to Guadiaro and also with access to the post street, C/Professor Tierno Galvan. I mean from the road street would be 2 floors and from the post street you would be 3 floors. On the first floor by the entrance of Guadiaro there are two apartments with 2 bedrooms each and private terrace; on the ground floor is currently a great place and if you wish you can become a home. Plant -1 for one clle and ground floor on the other are several apartments; patio of light and other building of independent house. We have a 1.5 building; 675 m2. to build.; 3 floors. These are 3 farms: 1 .- 423m2 plot with construction (house) 36m2. Ground floor giving to street mails 2.- Commercial premises 113m2 built. Ground floor giving road and plant 1 to street mails 3- 2 apartments (apartment A of 50m2 and apartment B of 65m2+ terrace 36m2. You can be given the use you want, commercial, residential, industrial (small workshop; something artisan) and you can also develop a new project as it has plenty of buildingability. A parking area has now been made for easy access. You can schedule a visit for more information in detail. .