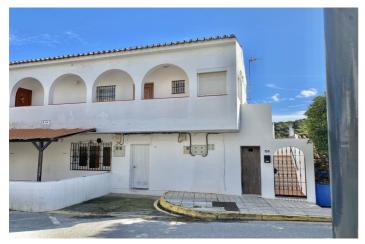

## Costa de la Luz, Guadiaro

Building for sale in the heart of Guadiaro a few minutes from Sotogrande and the beach. It has both residential and commercial use so it is ideal to develop a building of apartments and commercial premises. Ideal to set up a business center, restaurant or school or nursery, located next to the football field of Guadiaro. It has a large parking lot. The building has 3 floors plus a plot to develop with option to convert into premises and /or homes. Ideal for rental accommodation; cafeteria; or any other activity you want to develop; for school and kindergarten have an ideal location, next to the football field of Guadiaro. It has access to the main street of entrance to Guadiaro and also with access to the post street, C/Professor Tierno Galvan. I mean from the road street would be 2 floors and from the post street you would be 3 floors. On the first floor by the entrance of Guadiaro there are two apartments with 2 bedrooms each and private terrace; on the ground floor is currently a great place and if you wish you can become a home. Plant -1 for one clle and ground floor on the other are several apartments; patio of light and other building of independent house. We have a 1.5 building; 675 m2. to build.; 3 floors. These are 3 farms: 1 .- 423m2 plot with construction (house) 36m2. Ground floor giving to street mails 2.- Commercial premises 113m2 built. Ground floor giving road and plant 1 to street mails 3- 2 apartments (apartment A of 50m2 and apartment B of 65m2+ terrace 36m2. You can be given the use you want, commercial, residential, industrial (small workshop; something artisan) and you can also develop a new project as it has plenty of buildingability. A parking area has now been made for easy access. You can schedule a visit for more information in detail. .