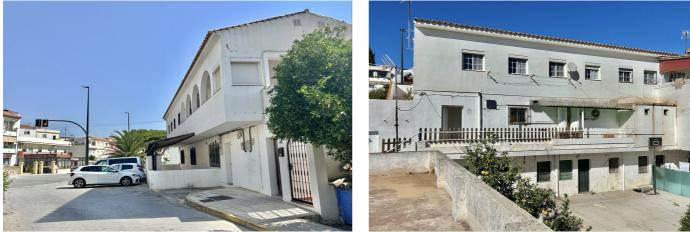

## Costa de la Luz, Guadiaro

Building for sale in the heart of Guadiaro a few minutes from Sotogrande and the beach. It has both residential and commercial use so it is ideal to develop a building of apartments and commercial premises. Ideal to set up a business center, restaurant or school or nursery, located next to the football field of Guadiaro. It has a large parking lot. The building has 3 floors plus a plot to develop with option to convert into premises and /or homes. Ideal for rental accommodation; cafeteria; or any other activity you want to develop; for school and kindergarten have an ideal location, next to the football field of Guadiaro. It has access to the main street of entrance to Guadiaro and also with access to the post street, C/Professor Tierno Galvan. I mean from the road street would be 2 floors and from the post street you would be 3 floors. On the first floor by the entrance of Guadiaro there are two apartments with 2 bedrooms each and private terrace; on the ground floor is currently a great place and if you wish you can become a home. Plant -1 for one clle and ground floor on the other are several apartments; patio of light and other building of independent house. We have a 1.5 building; 675 m2. to build.; 3 floors. These are 3 farms: 1 .- 423m2 plot with construction (house) 36m2. Ground floor giving to street mails 2.- Commercial premises 113m2 built. Ground floor giving road and plant 1 to street mails 3- 2 apartments (apartment A of 50m2 and apartment B of 65m2+ terrace 36m2. You can be given the use you want, commercial, residential, industrial (small workshop; something artisan) and you can also develop a new project as it has plenty of buildingability. A parking area has now been made for easy access. You can schedule a visit for more information in detail. .