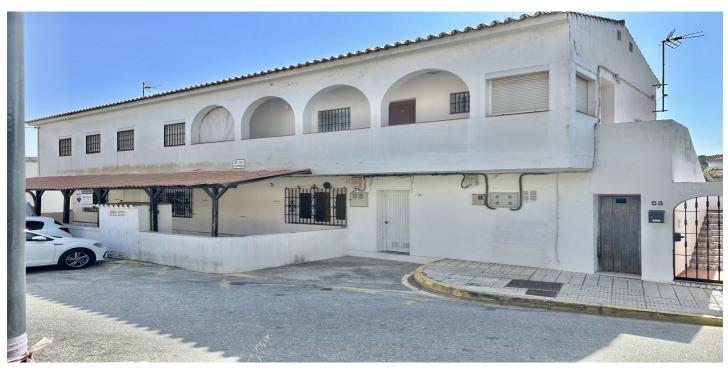

## Costa de la Luz, Guadiaro

Building for sale in the heart of Guadiaro a few minutes from Sotogrande and the beach. It has both residential and commercial use so it is ideal to develop a building of apartments and commercial premises. Ideal to set up a business center, restaurant or school or nursery, located next to the football field of Guadiaro. It has a large parking lot. The building has 3 floors plus a plot to develop with option to convert into premises and /or homes. Ideal for rental accommodation; cafeteria; or any other activity you want to develop; for school and kindergarten have an ideal location, next to the football field of Guadiaro. It has access to the main street of entrance to Guadiaro and also with access to the post street, C/Professor Tierno Galvan. I mean from the road street would be 2 floors and from the post street you would be 3 floors. On the first floor by the entrance of Guadiaro there are two apartments with 2 bedrooms each and private terrace; on the ground floor is currently a great place and if you wish you can become a home. Plant -1 for one clle and ground floor on the other are several apartments; patio of light and other building of independent house. We have a 1.5 building; 675 m2. to build.; 3 floors. These are 3 farms: 1 .- 423m2 plot with construction (house) 36m2. Ground floor giving to street mails 2.- Commercial premises 113m2 built. Ground floor giving road and plant 1 to street mails 3- 2 apartments (apartment A of 50m2 and apartment B of 65m2+ terrace 36m2. You can be given the use you want, commercial, residential, industrial (small workshop; something artisan) and you can also develop a new project as it has plenty of buildingability. A parking area has now been made for easy access. You can schedule a visit for more information in detail. .