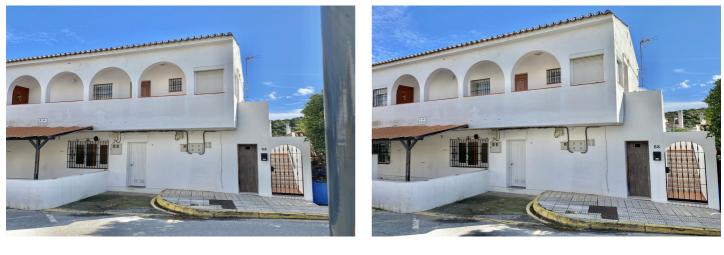

## Costa de la Luz, Guadiaro

Building for sale in the heart of Guadiaro a few minutes from Sotogrande and the beach. It has both residential and commercial use so it is ideal to develop a building of apartments and commercial premises. Ideal to set up a business center, restaurant or school or nursery, located next to the football field of Guadiaro. It has a large parking lot. The building has 3 floors plus a plot to develop with option to convert into premises and /or homes. Ideal for rental accommodation; cafeteria; or any other activity you want to develop; for school and kindergarten have an ideal location, next to the football field of Guadiaro. It has access to the main street of entrance to Guadiaro and also with access to the post street, C/Professor Tierno Galvan. I mean from the road street would be 2 floors and from the post street you would be 3 floors. On the first floor by the entrance of Guadiaro there are two apartments with 2 bedrooms each and private terrace; on the ground floor is currently a great place and if you wish you can become a home. Plant -1 for one clle and ground floor on the other are several apartments; patio of light and other building of independent house. We have a 1.5 building; 675 m2. to build.; 3 floors. These are 3 farms: 1 .- 423m2 plot with construction (house) 36m2. Ground floor giving to street mails 2.- Commercial premises 113m2 built. Ground floor giving road and plant 1 to street mails 3- 2 apartments (apartment A of 50m2 and apartment B of 65m2+ terrace 36m2. You can be given the use you want, commercial, residential, industrial (small workshop; something artisan) and you can also develop a new project as it has plenty of buildingability. A parking area has now been made for easy access. You can schedule a visit for more information in detail. .