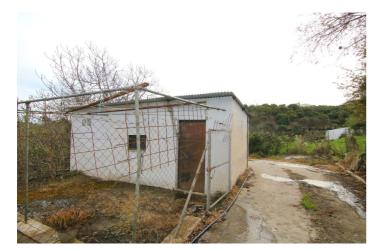

## Valle del Guadalhorce, Coín

Rustic finca with farmhouse only 5 minutes from Coín by car. The land has two constructions, one of them as a farmhouse of 72 meters currently registered, pool and bbq. Land of 3.357 meters with a variety of fruit trees, such as walnut, lemon, orange trees.... In an area with plenty of water. The road is asphalted in its totality. Due to the size and quality of the land, it is possible to build future buildings as a farm.