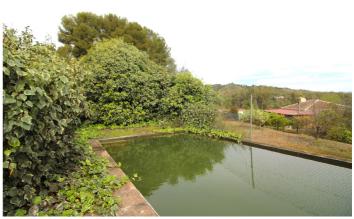

## Valle del Guadalhorce, Coín

Rustic finca with farmhouse only 5 minutes from Coín by car. The land has two constructions, one of them as a farmhouse of 72 meters currently registered, pool and bbq. Land of 3.357 meters with a variety of fruit trees, such as walnut, lemon, orange trees.... In an area with plenty of water. The road is asphalted in its totality. Due to the size and quality of the land, it is possible to build future buildings as a farm.