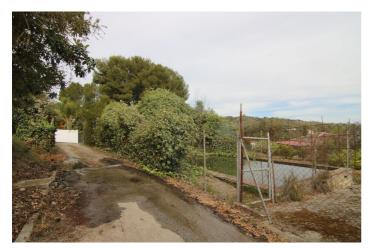

## Valle del Guadalhorce, Coín

Rustic finca with farmhouse only 5 minutes from Coín by car. The land has two constructions, one of them as a farmhouse of 72 meters currently registered, pool and bbq. Land of 3.357 meters with a variety of fruit trees, such as walnut, lemon, orange trees.... In an area with plenty of water. The road is asphalted in its totality. Due to the size and quality of the land, it is possible to build future buildings as a farm.