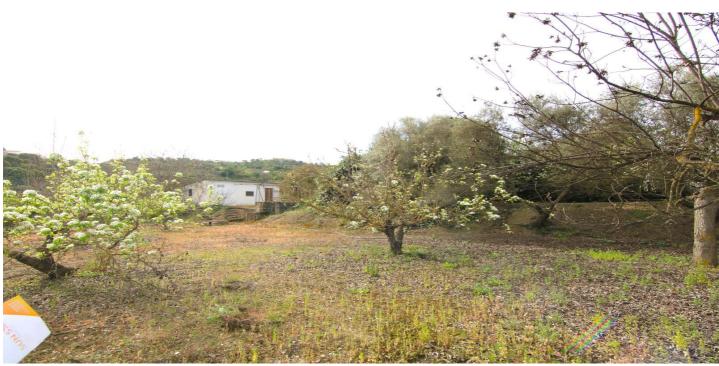

## Valle del Guadalhorce, Coín

Rustic finca with farmhouse only 5 minutes from Coín by car. The land has two constructions, one of them as a farmhouse of 72 meters currently registered, pool and bbq. Land of 3.357 meters with a variety of fruit trees, such as walnut, lemon, orange trees.... In an area with plenty of water. The road is asphalted in its totality. Due to the size and quality of the land, it is possible to build future buildings as a farm.