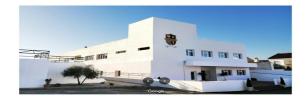

## Nororma, Archidona

Property built with the idea of housing a private school, which can now be adapted, extended and new buildings constructed, on a plot of 12,692 m2 for rent to buy, with a net buildability of 1.5 m2t/m2s and a ground floor occupation of 60%, of which 2,626 m2 have been used, with multiple possibilities for other uses, such as geriatric residence, clinics, hospital, school with residence or vocational training centres or other types of education. As it is a large plot, it gives room for open spaces and areas with nature, trees and gardens. It is a newly constructed rectangular building, with two floors built out of the three that were planned, in which space has been left for stairs and a lift, in case the project is completed. The structure is made of steel and hollow core slabs and the interior, compartmentalised with plasterboard partitioning, is a very versatile space that can be easily transformed with a small amount of building work. The property is located in an urban environment, in the town of Archidona, 50 minutes from Malaga and 20 minutes from Antequera (important logistic distribution centre for large companies such as Mercadona, Ikea, Imz Holdings or Lumon), where the AVE train arrives, connecting with Malaga in 25 minutes and Madrid, in just 2 hours and 25 minutes, with easy access both by private vehicle and public transport, which places it in a strategic position to provide services to all these points of reference and their connectors. A great business opportunity for investors.