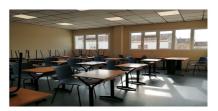

## Nororma, Archidona

Property built with the idea of housing a private school, which can now be adapted, extended and new buildings constructed, on a plot of 12,692 m2 for rent to buy, with a net buildability of 1.5 m2t/m2s and a ground floor occupation of 60%, of which 2,626 m2 have been used, with multiple possibilities for other uses, such as geriatric residence, clinics, hospital, school with residence or vocational training centres or other types of education. As it is a large plot, it gives room for open spaces and areas with nature, trees and gardens. It is a newly constructed rectangular building, with two floors built out of the three that were planned, in which space has been left for stairs and a lift, in case the project is completed. The structure is made of steel and hollow core slabs and the interior, compartmentalised with plasterboard partitioning, is a very versatile space that can be easily transformed with a small amount of building work. The property is located in an urban environment, in the town of Archidona, 50 minutes from Malaga and 20 minutes from Antequera (important logistic distribution centre for large companies such as Mercadona, Ikea, Imz Holdings or Lumon), where the AVE train arrives, connecting with Malaga in 25 minutes and Madrid, in just 2 hours and 25 minutes, with easy access both by private vehicle and public transport, which places it in a strategic position to provide services to all these points of reference and their connectors. A great business opportunity for investors.