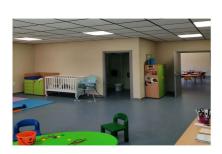

## Nororma, Archidona

Property built with the idea of housing a private school, which can now be adapted, extended and new buildings constructed, on a plot of 12,692 m2 for rent to buy, with a net buildability of 1.5 m2t/m2s and a ground floor occupation of 60%, of which 2,626 m2 have been used, with multiple possibilities for other uses, such as geriatric residence, clinics, hospital, school with residence or vocational training centres or other types of education. As it is a large plot, it gives room for open spaces and areas with nature, trees and gardens. It is a newly constructed rectangular building, with two floors built out of the three that were planned, in which space has been left for stairs and a lift, in case the project is completed. The structure is made of steel and hollow core slabs and the interior, compartmentalised with plasterboard partitioning, is a very versatile space that can be easily transformed with a small amount of building work. The property is located in an urban environment, in the town of Archidona, 50 minutes from Malaga and 20 minutes from Antequera (important logistic distribution centre for large companies such as Mercadona, Ikea, Imz Holdings or Lumon), where the AVE train arrives, connecting with Malaga in 25 minutes and Madrid, in just 2 hours and 25 minutes, with easy access both by private vehicle and public transport, which places it in a strategic position to provide services to all these points of reference and their connectors. A great business opportunity for investors.