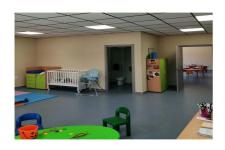

## Nororma, Archidona

Property built with the idea of housing a private school, which can now be adapted, extended and new buildings constructed, on a plot of 12,692 m2 for rent to buy, with a net buildability of 1.5 m2t/m2s and a ground floor occupation of 60%, of which 2,626 m2 have been used, with multiple possibilities for other uses, such as geriatric residence, clinics, hospital, school with residence or vocational training centres or other types of education. As it is a large plot, it gives room for open spaces and areas with nature, trees and gardens. It is a newly constructed rectangular building, with two floors built out of the three that were planned, in which space has been left for stairs and a lift, in case the project is completed. The structure is made of steel and hollow core slabs and the interior, compartmentalised with plasterboard partitioning, is a very versatile space that can be easily transformed with a small amount of building work. The property is located in an urban environment, in the town of Archidona, 50 minutes from Malaga and 20 minutes from Antequera (important logistic distribution centre for large companies such as Mercadona, Ikea, Imz Holdings or Lumon), where the AVE train arrives, connecting with Malaga in 25 minutes and Madrid, in just 2 hours and 25 minutes, with easy access both by private vehicle and public transport, which places it in a strategic position to provide services to all these points of reference and their connectors. A great business opportunity for investors.