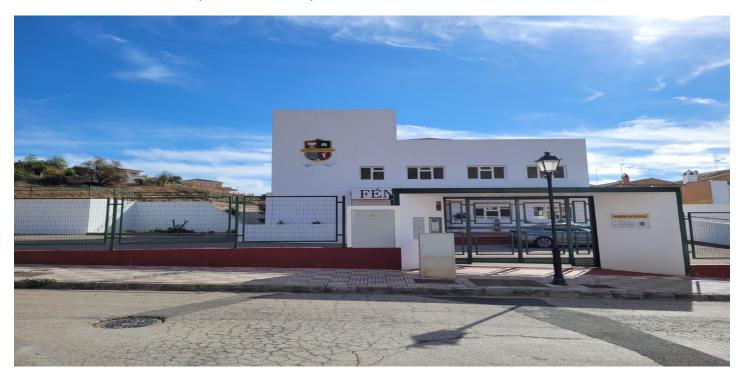

## Nororma, Archidona

Property built with the idea of housing a private school, which can now be adapted, extended and new buildings constructed, on a plot of 12,692 m2 for rent to buy, with a net buildability of 1.5 m2t/m2s and a ground floor occupation of 60%, of which 2,626 m2 have been used, with multiple possibilities for other uses, such as geriatric residence, clinics, hospital, school with residence or vocational training centres or other types of education. As it is a large plot, it gives room for open spaces and areas with nature, trees and gardens. It is a newly constructed rectangular building, with two floors built out of the three that were planned, in which space has been left for stairs and a lift, in case the project is completed. The structure is made of steel and hollow core slabs and the interior, compartmentalised with plasterboard partitioning, is a very versatile space that can be easily transformed with a small amount of building work. The property is located in an urban environment, in the town of Archidona, 50 minutes from Malaga and 20 minutes from Antequera (important logistic distribution centre for large companies such as Mercadona, Ikea, Imz Holdings or Lumon), where the AVE train arrives, connecting with Malaga in 25 minutes and Madrid, in just 2 hours and 25 minutes, with easy access both by private vehicle and public transport, which places it in a strategic position to provide services to all these points of reference and their connectors. A great business opportunity for investors.