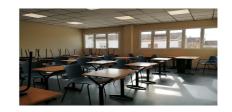

## Nororma, Archidona

Property built with the idea of housing a private school, which can now be adapted, extended and new buildings constructed, on a plot of 12,692 m2 for rent to buy, with a net buildability of 1.5 m2t/m2s and a ground floor occupation of 60%, of which 2,626 m2 have been used, with multiple possibilities for other uses, such as geriatric residence, clinics, hospital, school with residence or vocational training centres or other types of education. As it is a large plot, it gives room for open spaces and areas with nature, trees and gardens. It is a newly constructed rectangular building, with two floors built out of the three that were planned, in which space has been left for stairs and a lift, in case the project is completed. The structure is made of steel and hollow core slabs and the interior, compartmentalised with plasterboard partitioning, is a very versatile space that can be easily transformed with a small amount of building work. The property is located in an urban environment, in the town of Archidona, 50 minutes from Malaga and 20 minutes from Antequera (important logistic distribution centre for large companies such as Mercadona, Ikea, Imz Holdings or Lumon), where the AVE train arrives, connecting with Malaga in 25 minutes and Madrid, in just 2 hours and 25 minutes, with easy access both by private vehicle and public transport, which places it in a strategic position to provide services to all these points of reference and their connectors. A great business opportunity for investors.