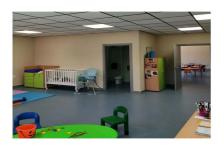

## Nororma, Archidona

Property built with the idea of housing a private school, which can now be adapted, extended and new buildings constructed, on a plot of 12,692 m2 for rent to buy, with a net buildability of 1.5 m2t/m2s and a ground floor occupation of 60%, of which 2,626 m2 have been used, with multiple possibilities for other uses, such as geriatric residence, clinics, hospital, school with residence or vocational training centres or other types of education. As it is a large plot, it gives room for open spaces and areas with nature, trees and gardens. It is a newly constructed rectangular building, with two floors built out of the three that were planned, in which space has been left for stairs and a lift, in case the project is completed. The structure is made of steel and hollow core slabs and the interior, compartmentalised with plasterboard partitioning, is a very versatile space that can be easily transformed with a small amount of building work. The property is located in an urban environment, in the town of Archidona, 50 minutes from Malaga and 20 minutes from Antequera (important logistic distribution centre for large companies such as Mercadona, Ikea, Imz Holdings or Lumon), where the AVE train arrives, connecting with Malaga in 25 minutes and Madrid, in just 2 hours and 25 minutes, with easy access both by private vehicle and public transport, which places it in a strategic position to provide services to all these points of reference and their connectors. A great business opportunity for investors.