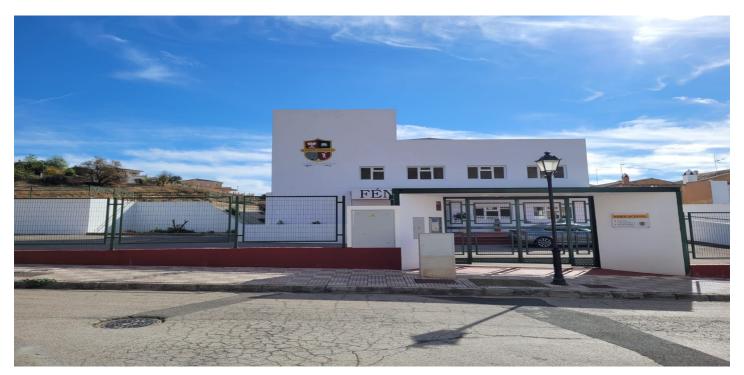

## Nororma, Archidona

Property built with the idea of housing a private school, which can now be adapted, extended and new buildings constructed, on a plot of 12,692 m2 for rent to buy, with a net buildability of 1.5 m2t/m2s and a ground floor occupation of 60%, of which 2,626 m2 have been used, with multiple possibilities for other uses, such as geriatric residence, clinics, hospital, school with residence or vocational training centres or other types of education. As it is a large plot, it gives room for open spaces and areas with nature, trees and gardens. It is a newly constructed rectangular building, with two floors built out of the three that were planned, in which space has been left for stairs and a lift, in case the project is completed. The structure is made of steel and hollow core slabs and the interior, compartmentalised with plasterboard partitioning, is a very versatile space that can be easily transformed with a small amount of building work. The property is located in an urban environment, in the town of Archidona, 50 minutes from Malaga and 20 minutes from Antequera (important logistic distribution centre for large companies such as Mercadona, Ikea, Imz Holdings or Lumon), where the AVE train arrives, connecting with Malaga in 25 minutes and Madrid, in just 2 hours and 25 minutes, with easy access both by private vehicle and public transport, which places it in a strategic position to provide services to all these points of reference and their connectors. A great business opportunity for investors.