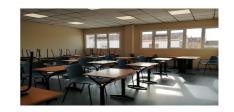

## Nororma, Archidona

Property built with the idea of housing a private school, which can now be adapted, extended and new buildings constructed, on a plot of 12,692 m2 for rent to buy, with a net buildability of 1.5 m2t/m2s and a ground floor occupation of 60%, of which 2,626 m2 have been used, with multiple possibilities for other uses, such as geriatric residence, clinics, hospital, school with residence or vocational training centres or other types of education. As it is a large plot, it gives room for open spaces and areas with nature, trees and gardens. It is a newly constructed rectangular building, with two floors built out of the three that were planned, in which space has been left for stairs and a lift, in case the project is completed. The structure is made of steel and hollow core slabs and the interior, compartmentalised with plasterboard partitioning, is a very versatile space that can be easily transformed with a small amount of building work. The property is located in an urban environment, in the town of Archidona, 50 minutes from Malaga and 20 minutes from Antequera (important logistic distribution centre for large companies such as Mercadona, Ikea, Imz Holdings or Lumon), where the AVE train arrives, connecting with Malaga in 25 minutes and Madrid, in just 2 hours and 25 minutes, with easy access both by private vehicle and public transport, which places it in a strategic position to provide services to all these points of reference and their connectors. A great business opportunity for investors.