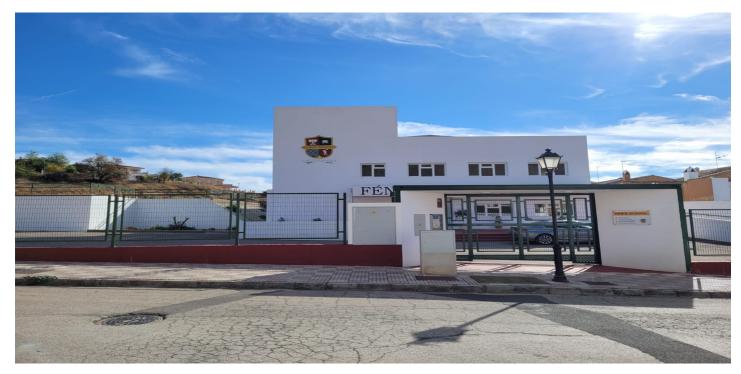

## Nororma, Archidona

Property built with the idea of housing a private school, which can now be adapted, extended and new buildings constructed, on a plot of 12,692 m2 for rent to buy, with a net buildability of 1.5 m2t/m2s and a ground floor occupation of 60%, of which 2,626 m2 have been used, with multiple possibilities for other uses, such as geriatric residence, clinics, hospital, school with residence or vocational training centres or other types of education. As it is a large plot, it gives room for open spaces and areas with nature, trees and gardens. It is a newly constructed rectangular building, with two floors built out of the three that were planned, in which space has been left for stairs and a lift, in case the project is completed. The structure is made of steel and hollow core slabs and the interior, compartmentalised with plasterboard partitioning, is a very versatile space that can be easily transformed with a small amount of building work. The property is located in an urban environment, in the town of Archidona, 50 minutes from Malaga and 20 minutes from Antequera (important logistic distribution centre for large companies such as Mercadona, Ikea, Imz Holdings or Lumon), where the AVE train arrives, connecting with Malaga in 25 minutes and Madrid, in just 2 hours and 25 minutes, with easy access both by private vehicle and public transport, which places it in a strategic position to provide services to all these points of reference and their connectors. A great business opportunity for investors.