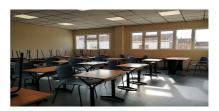

## Nororma, Archidona

Property built with the idea of housing a private school, which can now be adapted, extended and new buildings constructed, on a plot of 12,692 m2 for rent to buy, with a net buildability of 1.5 m2t/m2s and a ground floor occupation of 60%, of which 2,626 m2 have been used, with multiple possibilities for other uses, such as geriatric residence, clinics, hospital, school with residence or vocational training centres or other types of education. As it is a large plot, it gives room for open spaces and areas with nature, trees and gardens. It is a newly constructed rectangular building, with two floors built out of the three that were planned, in which space has been left for stairs and a lift, in case the project is completed. The structure is made of steel and hollow core slabs and the interior, compartmentalised with plasterboard partitioning, is a very versatile space that can be easily transformed with a small amount of building work. The property is located in an urban environment, in the town of Archidona, 50 minutes from Malaga and 20 minutes from Antequera (important logistic distribution centre for large companies such as Mercadona, Ikea, Imz Holdings or Lumon), where the AVE train arrives, connecting with Malaga in 25 minutes and Madrid, in just 2 hours and 25 minutes, with easy access both by private vehicle and public transport, which places it in a strategic position to provide services to all these points of reference and their connectors. A great business opportunity for investors.