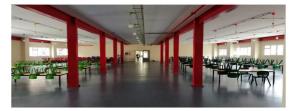

## Nororma, Archidona

Property built with the idea of housing a private school, which can now be adapted, extended and new buildings constructed, on a plot of 12,692 m2 for rent to buy, with a net buildability of 1.5 m2t/m2s and a ground floor occupation of 60%, of which 2,626 m2 have been used, with multiple possibilities for other uses, such as geriatric residence, clinics, hospital, school with residence or vocational training centres or other types of education. As it is a large plot, it gives room for open spaces and areas with nature, trees and gardens. It is a newly constructed rectangular building, with two floors built out of the three that were planned, in which space has been left for stairs and a lift, in case the project is completed. The structure is made of steel and hollow core slabs and the interior, compartmentalised with plasterboard partitioning, is a very versatile space that can be easily transformed with a small amount of building work. The property is located in an urban environment, in the town of Archidona, 50 minutes from Malaga and 20 minutes from Antequera (important logistic distribution centre for large companies such as Mercadona, Ikea, Imz Holdings or Lumon), where the AVE train arrives, connecting with Malaga in 25 minutes and Madrid, in just 2 hours and 25 minutes, with easy access both by private vehicle and public transport, which places it in a strategic position to provide services to all these points of reference and their connectors. A great business opportunity for investors.