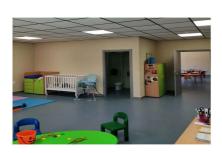

## Nororma, Archidona

Property built with the idea of housing a private school, which can now be adapted, extended and new buildings constructed, on a plot of 12,692 m2 for rent to buy, with a net buildability of 1.5 m2t/m2s and a ground floor occupation of 60%, of which 2,626 m2 have been used, with multiple possibilities for other uses, such as geriatric residence, clinics, hospital, school with residence or vocational training centres or other types of education. As it is a large plot, it gives room for open spaces and areas with nature, trees and gardens. It is a newly constructed rectangular building, with two floors built out of the three that were planned, in which space has been left for stairs and a lift, in case the project is completed. The structure is made of steel and hollow core slabs and the interior, compartmentalised with plasterboard partitioning, is a very versatile space that can be easily transformed with a small amount of building work. The property is located in an urban environment, in the town of Archidona, 50 minutes from Malaga and 20 minutes from Antequera (important logistic distribution centre for large companies such as Mercadona, Ikea, Imz Holdings or Lumon), where the AVE train arrives, connecting with Malaga in 25 minutes and Madrid, in just 2 hours and 25 minutes, with easy access both by private vehicle and public transport, which places it in a strategic position to provide services to all these points of reference and their connectors. A great business opportunity for investors.