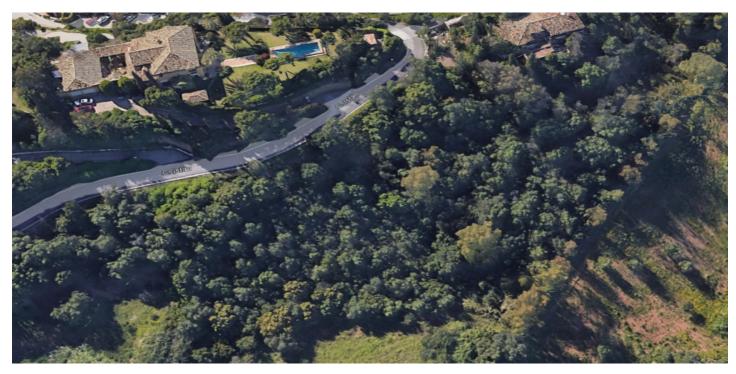

## Costa del Sol, Benahavís

MARBELLA - BENAHAVIS Land plot for sale in Urbanizacion Puerto de los Almendros Puerto del Almendro -Benahavis Plot situated in an ideal position for people who want the best of two worlds: peace, tranquility and panoramic views over the surrounding landscape with sea view as well yet a very short distance away from amenties, San Pedro & Puerto Banus. The urbanization has barriers and camera at the entrance as well as a tennis court available to residents. The commercial centre of Monte Halcones is just around the corner and offers basic amenities such as supermarket, pharmacy, restaurants etc. Possible to construct 2 villas of max. 1.400 m<sup>2</sup> to be build. Plot size: 7.140 m<sup>2</sup>