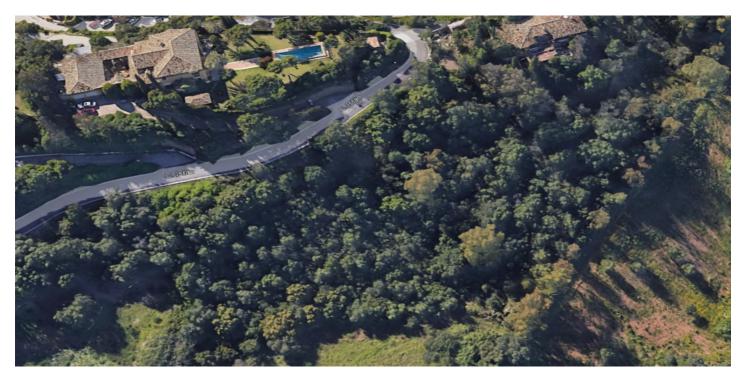

## Residential Plot for sale in Benahavís, Benahavís

4 250 000 €

Référence: R4615237 Terrain: 7 140m<sup>2</sup> Construite: 1m<sup>2</sup>

## Costa del Sol, Benahavís

MARBELLA - BENAHAVIS Land plot for sale in Urbanizacion Puerto de los Almendros Puerto del Almendro - Benahavis Plot situated in an ideal position for people who want the best of two worlds: peace, tranquility and panoramic views over the surrounding landscape with sea view as well yet a very short distance away from amenties, San Pedro & Puerto Banus. The urbanization has barriers and camera at the entrance as well as a tennis court available to residents. The commercial centre of Monte Halcones is just around the corner and offers basic amenities such as supermarket, pharmacy, restaurants etc. Possible to construct 2 villas of max. 1.400 m² to be build. Plot size: 7.140 m²