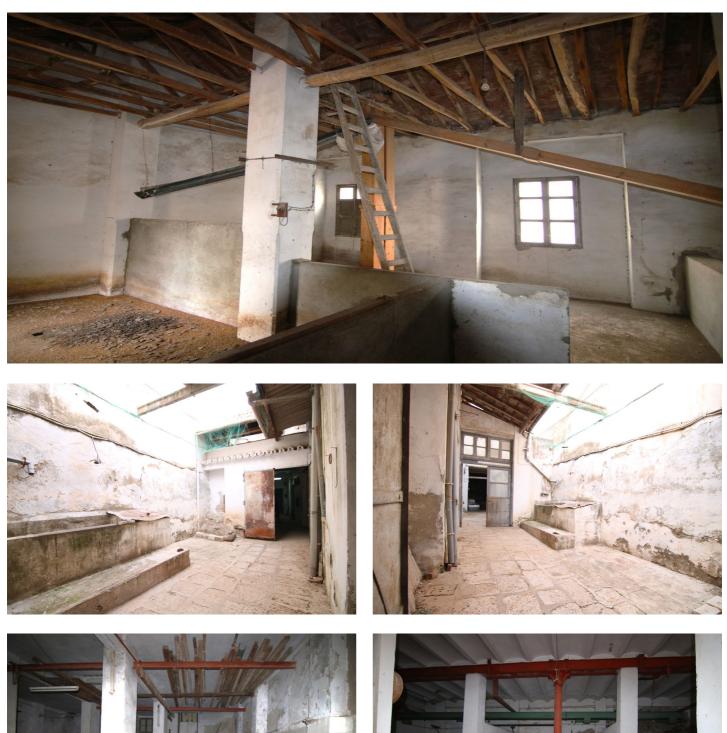

## Valle del Guadalhorce, Coín

INDUSTRIAL PREMISES WITH AN AREA OF 435 M2 This large local is divided into two floors totaling 823 square meters, different sections for what was formerly used as a warehouse and sale of animal feed, gardening products... It can be bought to make parking lots in the center of Coín and rent them ... Or the construction of a block of apartments with ample possibilities. IF YOU WANT TO KNOW IT, DO NOT HESITATE... VISIT

## Features:

Features Near Transport Access for people with reduced mobility Setting Close To Shops Close To Schools Village Kitchen Not Fitted **Orientation** North East

**Condition** Restoration Required