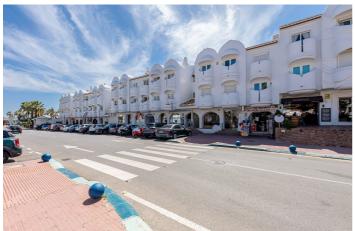

With an area of 81 square meters, distributed on a single floor and 32 meters more located on the mezzanine, it has a double circulation with independent entrance to the Calle del Levante, on one side, and to the Marina, on the other.

The pedestrian street access to the Marina is a place full of life and activity while the vehicular access on Calle del Levante, offers an ideal display as the main showcase.

The possibilities are endless. You can set up from a restaurant or bar to an exclusive store.