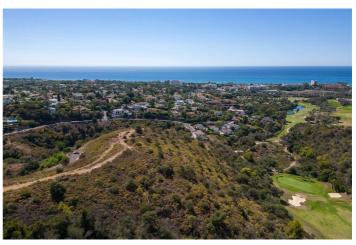

## Costa del Sol, El Rosario

Fantastic, large, elevated, corner plot available in El Rosario. This plot is fantastically positioned to enjoy incredible 180 degree views of the sea, golf courses, the Coast and all the way over to Gibraltar and Africa. The location and position of the plot gurantees that the views will never be obstructed. Perfect opportunity to built your dream property on a plot of land that is unbeaten in an area that is already developing quickly. Don't miss out on this incredible opportunity!

## **Features:**

**Orientation**South East

Views
Sea
Mountain
Country
Golf

Pool

Room for Pool