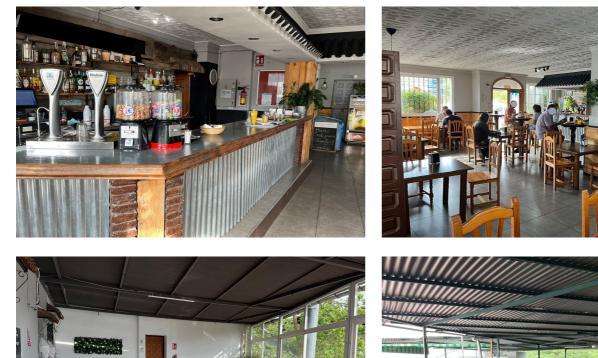

## Valle del Guadalhorce, Coín

Ideal opportunity for investors! This commercial premises is located in the the busy town of Coin. This building with a surface area of 641m2 has 3 different units all with their own licence. The first one is at ground level with a surface area of approx. 127m2, currently being used as a bar/cafeteria, comprised of a bar, kitchen, bathrooms and a 50m2 terrace covered completely. To the back of this space there is another large top covered open terrace which has the structure and license to convert it into a joined up building, being able to go up one more level. Another area is the night club, with a surface area of approx. 140m2, which is located in the basement. It has a bar area, 2 store rooms, bathrooms and a small stage. Beside this, there is another daylight basement of approx. 260m2, currently being used for events, which consists of a bar, kitchen, bathrooms and a big open floor space. The property comes with partially fitted kitchens and some furniture. Do not miss out on this great investment, contact us now for more information or to arrange a viewing!