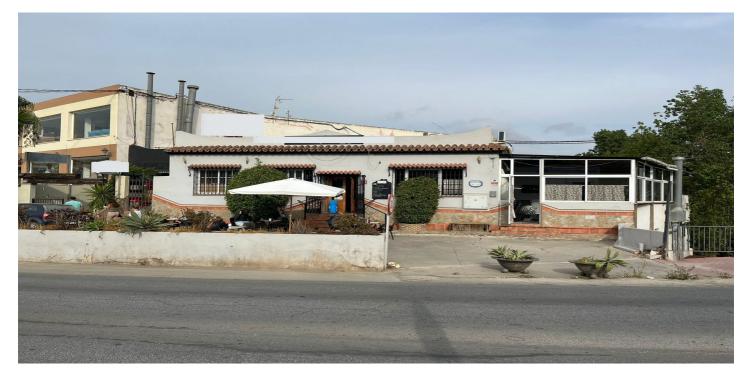

## Valle del Guadalhorce, Coín

Ideal opportunity for investors! This commercial premises is located in the the busy town of Coin. This building with a surface area of 641m2 has 3 different units all with their own licence. The first one is at ground level with a surface area of approx. 127m2, currently being used as a bar/cafeteria, comprised of a bar, kitchen, bathrooms and a 50m2 terrace covered completely. To the back of this space there is another large top covered open terrace which has the structure and license to convert it into a joined up building, being able to go up one more level. Another area is the night club, with a surface area of approx. 140m2, which is located in the basement. It has a bar area, 2 store rooms, bathrooms and a small stage. Beside this, there is another daylight basement of approx. 260m2, currently being used for events, which consists of a bar, kitchen, bathrooms and a big open floor space. The property comes with partially fitted kitchens and some furniture. Do not miss out on this great investment, contact us now for more information or to arrange a viewing!