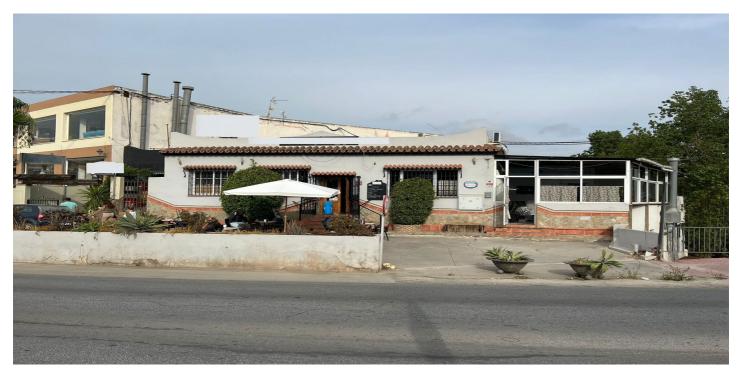

## Valle del Guadalhorce, Coín

Ideal opportunity for investors! This commercial premises is located in the the busy town of Coin. This building with a surface area of 641m2 has 3 different units all with their own licence. The first one is at ground level with a surface area of approx. 127m2, currently being used as a bar/cafeteria, comprised of a bar, kitchen, bathrooms and a 50m2 terrace covered completely. To the back of this space there is another large top covered open terrace which has the structure and license to convert it into a joined up building, being able to go up one more level. Another area is the night club, with a surface area of approx. 140m2, which is located in the basement. It has a bar area, 2 store rooms, bathrooms and a small stage. Beside this, there is another daylight basement of approx. 260m2, currently being used for events, which consists of a bar, kitchen, bathrooms and a big open floor space. The property comes with partially fitted kitchens and some furniture. Do not miss out on this great investment, contact us now for more information or to arrange a viewing!