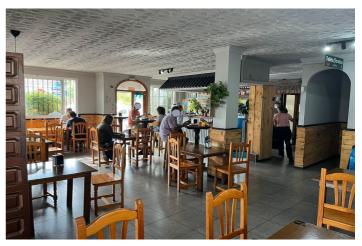

## Valle del Guadalhorce, Coín

Ideal opportunity for investors! This commercial premises is located in the the busy town of Coin. This building with a surface area of 641m2 has 3 different units all with their own licence. The first one is at ground level with a surface area of approx. 127m2, currently being used as a bar/cafeteria, comprised of a bar, kitchen, bathrooms and a 50m2 terrace covered completely. To the back of this space there is another large top covered open terrace which has the structure and license to convert it into a joined up building, being able to go up one more level. Another area is the night club, with a surface area of approx. 140m2, which is located in the basement. It has a bar area, 2 store rooms, bathrooms and a small stage. Beside this, there is another daylight basement of approx. 260m2, currently being used for events, which consists of a bar, kitchen, bathrooms and a big open floor space. The property comes with partially fitted kitchens and some furniture. Do not miss out on this great investment, contact us now for more information or to arrange a viewing!