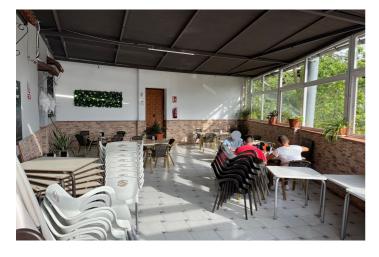

## Valle del Guadalhorce, Coín

Ideal opportunity for investors! This commercial premises is located in the the busy town of Coin. This building with a surface area of 641m2 has 3 different units all with their own licence. The first one is at ground level with a surface area of approx. 127m2, currently being used as a bar/cafeteria, comprised of a bar, kitchen, bathrooms and a 50m2 terrace covered completely. To the back of this space there is another large top covered open terrace which has the structure and license to convert it into a joined up building, being able to go up one more level. Another area is the night club, with a surface area of approx. 140m2, which is located in the basement. It has a bar area, 2 store rooms, bathrooms and a small stage. Beside this, there is another daylight basement of approx. 260m2, currently being used for events, which consists of a bar, kitchen, bathrooms and a big open floor space. The property comes with partially fitted kitchens and some furniture. Do not miss out on this great investment, contact us now for more information or to arrange a viewing!