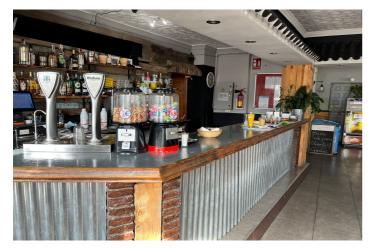

## Valle del Guadalhorce, Coín

Ideal opportunity for investors! This commercial premises is located in the the busy town of Coin. This building with a surface area of 641m2 has 3 different units all with their own licence. The first one is at ground level with a surface area of approx. 127m2, currently being used as a bar/cafeteria, comprised of a bar, kitchen, bathrooms and a 50m2 terrace covered completely. To the back of this space there is another large top covered open terrace which has the structure and license to convert it into a joined up building, being able to go up one more level. Another area is the night club, with a surface area of approx. 140m2, which is located in the basement. It has a bar area, 2 store rooms, bathrooms and a small stage. Beside this, there is another daylight basement of approx. 260m2, currently being used for events, which consists of a bar, kitchen, bathrooms and a big open floor space. The property comes with partially fitted kitchens and some furniture. Do not miss out on this great investment, contact us now for more information or to arrange a viewing!