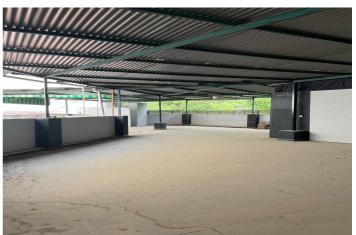

## Valle del Guadalhorce, Coín

Ideal opportunity for investors! This commercial premises is located in the the busy town of Coin. This building with a surface area of 641m2 has 3 different units all with their own licence. The first one is at ground level with a surface area of approx. 127m2, currently being used as a bar/cafeteria, comprised of a bar, kitchen, bathrooms and a 50m2 terrace covered completely. To the back of this space there is another large top covered open terrace which has the structure and license to convert it into a joined up building, being able to go up one more level. Another area is the night club, with a surface area of approx. 140m2, which is located in the basement. It has a bar area, 2 store rooms, bathrooms and a small stage. Beside this, there is another daylight basement of approx. 260m2, currently being used for events, which consists of a bar, kitchen, bathrooms and a big open floor space. The property comes with partially fitted kitchens and some furniture. Do not miss out on this great investment, contact us now for more information or to arrange a viewing!