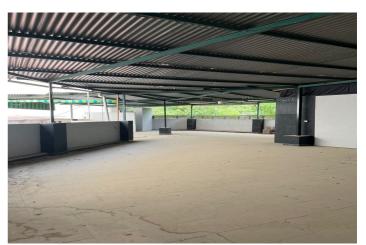

## Valle del Guadalhorce, Coín

Ideal opportunity for investors! This commercial premises is located in the the busy town of Coin. This building with a surface area of 641m2 has 3 different units all with their own licence. The first one is at ground level with a surface area of approx. 127m2, currently being used as a bar/cafeteria, comprised of a bar, kitchen, bathrooms and a 50m2 terrace covered completely. To the back of this space there is another large top covered open terrace which has the structure and license to convert it into a joined up building, being able to go up one more level. Another area is the night club, with a surface area of approx. 140m2, which is located in the basement. It has a bar area, 2 store rooms, bathrooms and a small stage. Beside this, there is another daylight basement of approx. 260m2, currently being used for events, which consists of a bar, kitchen, bathrooms and a big open floor space. The property comes with partially fitted kitchens and some furniture. Do not miss out on this great investment, contact us now for more information or to arrange a viewing!