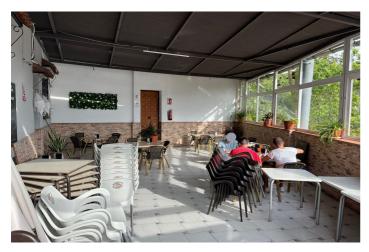

## Valle del Guadalhorce, Coín

Ideal opportunity for investors! This commercial premises is located in the the busy town of Coin. This building with a surface area of 641m2 has 3 different units all with their own licence. The first one is at ground level with a surface area of approx. 127m2, currently being used as a bar/cafeteria, comprised of a bar, kitchen, bathrooms and a 50m2 terrace covered completely. To the back of this space there is another large top covered open terrace which has the structure and license to convert it into a joined up building, being able to go up one more level. Another area is the night club, with a surface area of approx. 140m2, which is located in the basement. It has a bar area, 2 store rooms, bathrooms and a small stage. Beside this, there is another daylight basement of approx. 260m2, currently being used for events, which consists of a bar, kitchen, bathrooms and a big open floor space. The property comes with partially fitted kitchens and some furniture. Do not miss out on this great investment, contact us now for more information or to arrange a viewing!