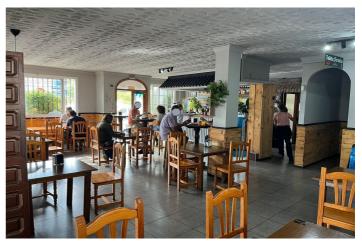

## Valle del Guadalhorce, Coín

Ideal opportunity for investors! This commercial premises is located in the the busy town of Coin. This building with a surface area of 641m2 has 3 different units all with their own licence. The first one is at ground level with a surface area of approx. 127m2, currently being used as a bar/cafeteria, comprised of a bar, kitchen, bathrooms and a 50m2 terrace covered completely. To the back of this space there is another large top covered open terrace which has the structure and license to convert it into a joined up building, being able to go up one more level. Another area is the night club, with a surface area of approx. 140m2, which is located in the basement. It has a bar area, 2 store rooms, bathrooms and a small stage. Beside this, there is another daylight basement of approx. 260m2, currently being used for events, which consists of a bar, kitchen, bathrooms and a big open floor space. The property comes with partially fitted kitchens and some furniture. Do not miss out on this great investment, contact us now for more information or to arrange a viewing!