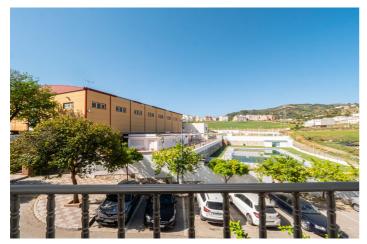

## Sierra de las Nieves, Alozaina

Great townhouse in Alozaina, in the Sierra. It is semi-detached on its NW facade while the other 3 facades are free of adjoining houses. The house is in good condition and renovated, in a quiet environment and with excellent views of the mountains, with a constructed area of 678 meters. The house is divided into:

GROUND FLOOR: With an area of 110 m. On this floor there is a laundry room of 15 m. and a covered gazebo.

The house is located in the mountains of Malaga, 45 km from Marbella and 20 km from Ojen.