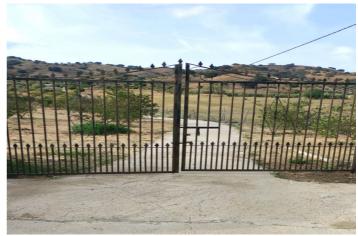

## Valle del Guadalhorce, Coín

Rustic land of agricultural use, with a graphic surface of 6.291 square metres, located in Coín, with easy access from the road with an asphalted lane to the door of the property. The property is exploited as agricultural land, with fruit trees and vegetable garden. It has a water well which supplies the whole property and electricity. It has a house which has been recently reformed. It is an excellent opportunity for all those people who like to enjoy the countryside and all that it has to offer.