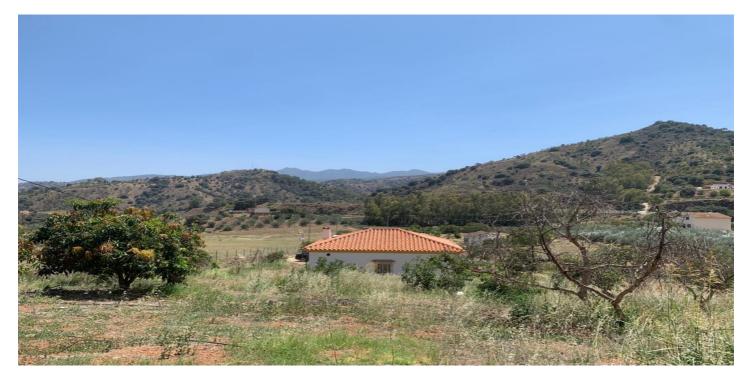

## Valle del Guadalhorce, Coín

Rustic land of agricultural use, with a graphic surface of 6.291 square metres, located in Coín, with easy access from the road with an asphalted lane to the door of the property. The property is exploited as agricultural land, with fruit trees and vegetable garden. It has a water well which supplies the whole property and electricity. It has a house which has been recently reformed. It is an excellent opportunity for all those people who like to enjoy the countryside and all that it has to offer.