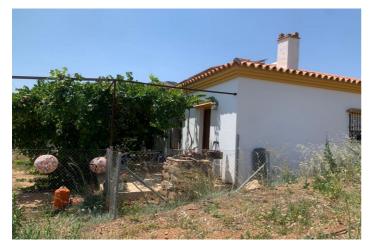

## Valle del Guadalhorce, Coín

Rustic land of agricultural use, with a graphic surface of 6.291 square metres, located in Coín, with easy access from the road with an asphalted lane to the door of the property. The property is exploited as agricultural land, with fruit trees and vegetable garden. It has a water well which supplies the whole property and electricity. It has a house which has been recently reformed. It is an excellent opportunity for all those people who like to enjoy the countryside and all that it has to offer.