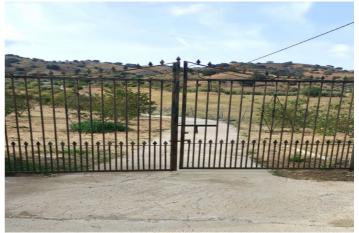

## Valle del Guadalhorce, Coín

Rustic land of agricultural use, with a graphic surface of 6.291 square metres, located in Coín, with easy access from the road with an asphalted lane to the door of the property. The property is exploited as agricultural land, with fruit trees and vegetable garden. It has a water well which supplies the whole property and electricity. It has a house which has been recently reformed. It is an excellent opportunity for all those people who like to enjoy the countryside and all that it has to offer.