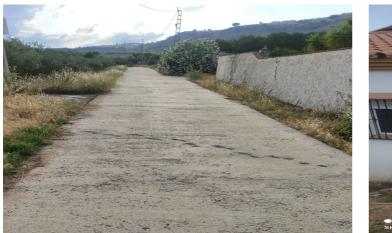

## Valle del Guadalhorce, Coín

Rustic land of agricultural use, with a graphic surface of 6.291 square metres, located in Coín, with easy access from the road with an asphalted lane to the door of the property. The property is exploited as agricultural land, with fruit trees and vegetable garden. It has a water well which supplies the whole property and electricity. It has a house which has been recently reformed. It is an excellent opportunity for all those people who like to enjoy the countryside and all that it has to offer.