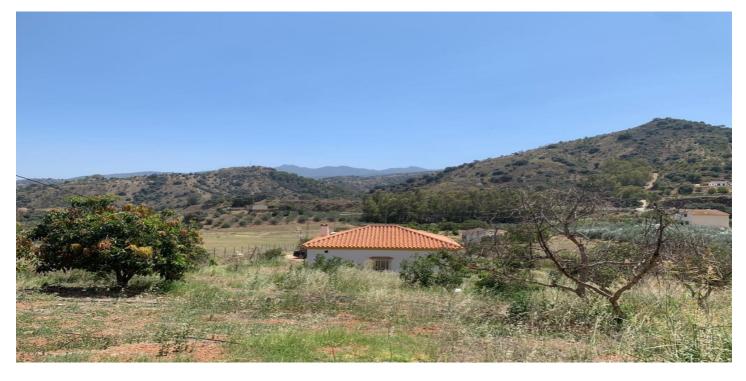

## Valle del Guadalhorce, Coín

Rustic land of agricultural use, with a graphic surface of 6.291 square metres, located in Coín, with easy access from the road with an asphalted lane to the door of the property. The property is exploited as agricultural land, with fruit trees and vegetable garden. It has a water well which supplies the whole property and electricity. It has a house which has been recently reformed. It is an excellent opportunity for all those people who like to enjoy the countryside and all that it has to offer.