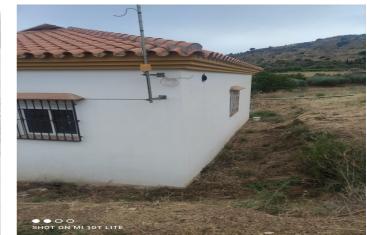

## Valle del Guadalhorce, Coín

Rustic land of agricultural use, with a graphic surface of 6.291 square metres, located in Coín, with easy access from the road with an asphalted lane to the door of the property. The property is exploited as agricultural land, with fruit trees and vegetable garden. It has a water well which supplies the whole property and electricity. It has a house which has been recently reformed. It is an excellent opportunity for all those people who like to enjoy the countryside and all that it has to offer.