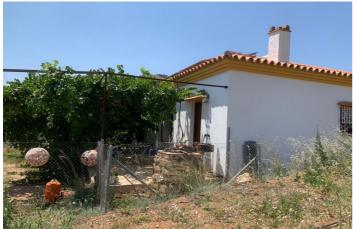

## Valle del Guadalhorce, Coín

Rustic land of agricultural use, with a graphic surface of 6.291 square metres, located in Coín, with easy access from the road with an asphalted lane to the door of the property. The property is exploited as agricultural land, with fruit trees and vegetable garden. It has a water well which supplies the whole property and electricity. It has a house which has been recently reformed. It is an excellent opportunity for all those people who like to enjoy the countryside and all that it has to offer.