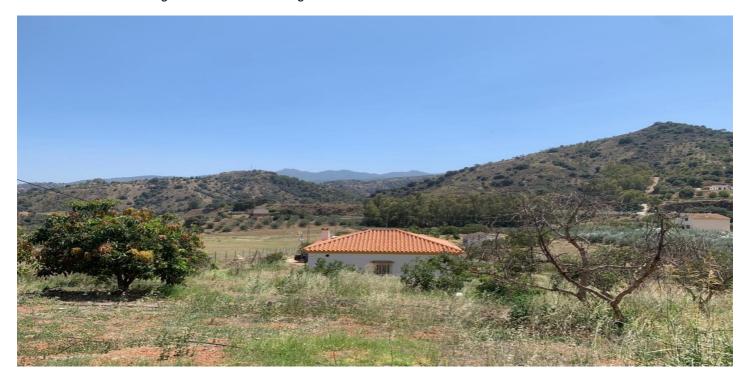

## Valle del Guadalhorce, Coín

Rustic land of agricultural use, with a graphic surface of 6.291 square metres, located in Coín, with easy access from the road with an asphalted lane to the door of the property. The property is exploited as agricultural land, with fruit trees and vegetable garden. It has a water well which supplies the whole property and electricity. It has a house which has been recently reformed. It is an excellent opportunity for all those people who like to enjoy the countryside and all that it has to offer.