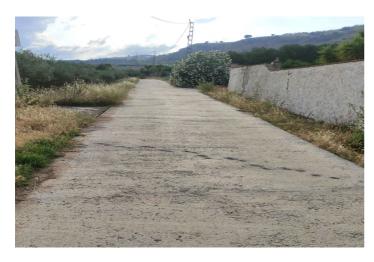

## Valle del Guadalhorce, Coín

Rustic land of agricultural use, with a graphic surface of 6.291 square metres, located in Coín, with easy access from the road with an asphalted lane to the door of the property. The property is exploited as agricultural land, with fruit trees and vegetable garden. It has a water well which supplies the whole property and electricity. It has a house which has been recently reformed. It is an excellent opportunity for all those people who like to enjoy the countryside and all that it has to offer.