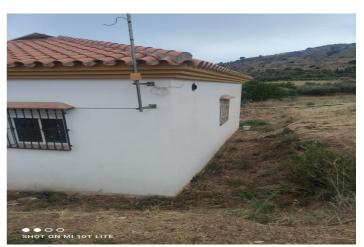

## Valle del Guadalhorce, Coín

Rustic land of agricultural use, with a graphic surface of 6.291 square metres, located in Coín, with easy access from the road with an asphalted lane to the door of the property. The property is exploited as agricultural land, with fruit trees and vegetable garden. It has a water well which supplies the whole property and electricity. It has a house which has been recently reformed. It is an excellent opportunity for all those people who like to enjoy the countryside and all that it has to offer.