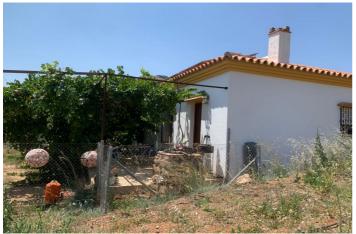

## Valle del Guadalhorce, Coín

Rustic land of agricultural use, with a graphic surface of 6.291 square metres, located in Coín, with easy access from the road with an asphalted lane to the door of the property. The property is exploited as agricultural land, with fruit trees and vegetable garden. It has a water well which supplies the whole property and electricity. It has a house which has been recently reformed. It is an excellent opportunity for all those people who like to enjoy the countryside and all that it has to offer.