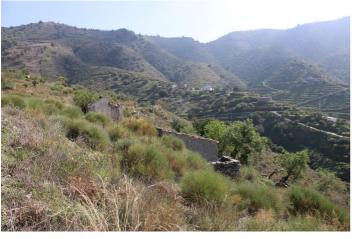

## Costa Tropical, Almuñécar

Now you have the opportunity to acquire TWO lovely plots with great potential, both have sea and mountain views. The large plot is 11,285 sqm and the smaller one is 1,232 sqm, the plots are separated by a small road. The smaller plot is slightly higher than the larger one and has a great view, perfect for a smaller house or to place a caravan. Water rights are included in the purchase. On the larger plot there used to be a two-storey house, parts of which are still there. The house was built over 80 years ago and stands on a very solid foundation, this can be restored and built up to the size it once was. The owner has checked this information with the municipality and the original dimensions were about 60 square metres on the ground floor and about 40 square metres upstairs. Next to the house there is also a smaller building that was once used to make artisanal wine, tools are still there. The larger plot is best suited for fruit and vegetable production. The house is connected to a water community and they are entitled to one hour of water every week, which corresponds to 8-9 cubic metres of water. The easiest way to supply electricity is with solar panels. The plots are located in a quiet area of Los Mateos, only 25 minutes from the centre of Almuñécar and its lovely beaches. There is a good road all the way there and there is also good internet coverage on site. The plots are only sold together, totalling 12,517 sqm. It is rare to find such a large plot, where it is possible to build such a large house.