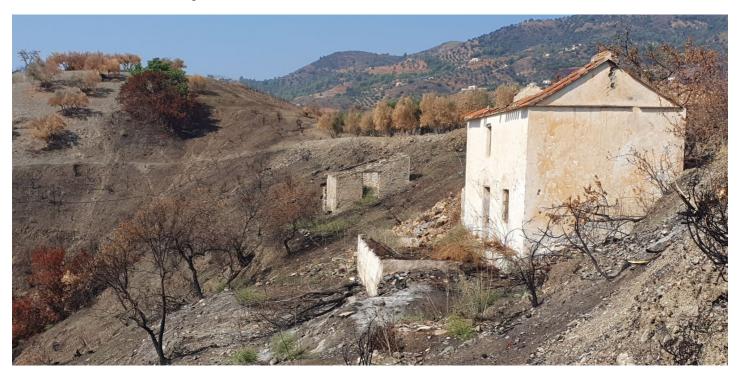

## Costa Tropical, Almuñécar

Now you have the opportunity to acquire TWO lovely plots with great potential, both have sea and mountain views. The large plot is 11,285 sqm and the smaller one is 1,232 sqm, the plots are separated by a small road. The smaller plot is slightly higher than the larger one and has a great view, perfect for a smaller house or to place a caravan. Water rights are included in the purchase. On the larger plot there used to be a two-storey house, parts of which are still there. The house was built over 80 years ago and stands on a very solid foundation, this can be restored and built up to the size it once was. The owner has checked this information with the municipality and the original dimensions were about 60 square metres on the ground floor and about 40 square metres upstairs. Next to the house there is also a smaller building that was once used to make artisanal wine, tools are still there. The larger plot is best suited for fruit and vegetable production. The house is connected to a water community and they are entitled to one hour of water every week, which corresponds to 8-9 cubic metres of water. The easiest way to supply electricity is with solar panels. The plots are located in a quiet area of Los Mateos, only 25 minutes from the centre of Almuñécar and its lovely beaches. There is a good road all the way there and there is also good internet coverage on site. The plots are only sold together, totalling 12,517 sqm. It is rare to find such a large plot, where it is possible to build such a large house.