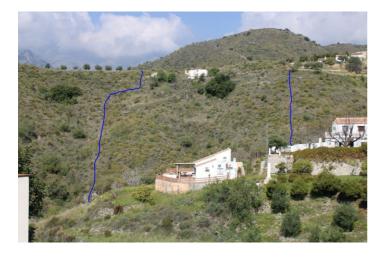

## Costa Tropical, Almuñécar

Now you have the opportunity to acquire TWO lovely plots with great potential, both have sea and mountain views. The large plot is 11,285 sqm and the smaller one is 1,232 sqm, the plots are separated by a small road. The smaller plot is slightly higher than the larger one and has a great view, perfect for a smaller house or to place a caravan. Water rights are included in the purchase. On the larger plot there used to be a two-storey house, parts of which are still there. The house was built over 80 years ago and stands on a very solid foundation, this can be restored and built up to the size it once was. The owner has checked this information with the municipality and the original dimensions were about 60 square metres on the ground floor and about 40 square metres upstairs. Next to the house there is also a smaller building that was once used to make artisanal wine, tools are still there. The larger plot is best suited for fruit and vegetable production. The house is connected to a water community and they are entitled to one hour of water every week, which corresponds to 8-9 cubic metres of water. The easiest way to supply electricity is with solar panels. The plots are located in a quiet area of Los Mateos, only 25 minutes from the centre of Almuñécar and its lovely beaches. There is a good road all the way there and there is also good internet coverage on site. The plots are only sold together, totalling 12,517 sqm. It is rare to find such a large plot, where it is possible to build such a large house.