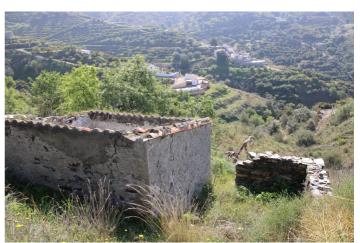

## Costa Tropical, Almuñécar

Now you have the opportunity to acquire TWO lovely plots with great potential, both have sea and mountain views. The large plot is 11,285 sqm and the smaller one is 1,232 sqm, the plots are separated by a small road. The smaller plot is slightly higher than the larger one and has a great view, perfect for a smaller house or to place a caravan. Water rights are included in the purchase. On the larger plot there used to be a two-storey house, parts of which are still there. The house was built over 80 years ago and stands on a very solid foundation, this can be restored and built up to the size it once was. The owner has checked this information with the municipality and the original dimensions were about 60 square metres on the ground floor and about 40 square metres upstairs. Next to the house there is also a smaller building that was once used to make artisanal wine, tools are still there. The larger plot is best suited for fruit and vegetable production. The house is connected to a water community and they are entitled to one hour of water every week, which corresponds to 8-9 cubic metres of water. The easiest way to supply electricity is with solar panels. The plots are located in a quiet area of Los Mateos, only 25 minutes from the centre of Almuñécar and its lovely beaches. There is a good road all the way there and there is also good internet coverage on site. The plots are only sold together, totalling 12,517 sqm. It is rare to find such a large plot, where it is possible to build such a large house.