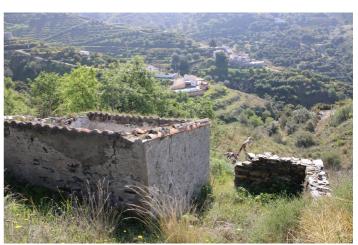

## Costa Tropical, Almuñécar

Now you have the opportunity to acquire TWO lovely plots with great potential, both have sea and mountain views. The large plot is 11,285 sqm and the smaller one is 1,232 sqm, the plots are separated by a small road. The smaller plot is slightly higher than the larger one and has a great view, perfect for a smaller house or to place a caravan. Water rights are included in the purchase. On the larger plot there used to be a two-storey house, parts of which are still there. The house was built over 80 years ago and stands on a very solid foundation, this can be restored and built up to the size it once was. The owner has checked this information with the municipality and the original dimensions were about 60 square metres on the ground floor and about 40 square metres upstairs. Next to the house there is also a smaller building that was once used to make artisanal wine, tools are still there. The larger plot is best suited for fruit and vegetable production. The house is connected to a water community and they are entitled to one hour of water every week, which corresponds to 8-9 cubic metres of water. The easiest way to supply electricity is with solar panels. The plots are located in a quiet area of Los Mateos, only 25 minutes from the centre of Almuñécar and its lovely beaches. There is a good road all the way there and there is also good internet coverage on site. The plots are only sold together, totalling 12,517 sqm. It is rare to find such a large plot, where it is possible to build such a large house.