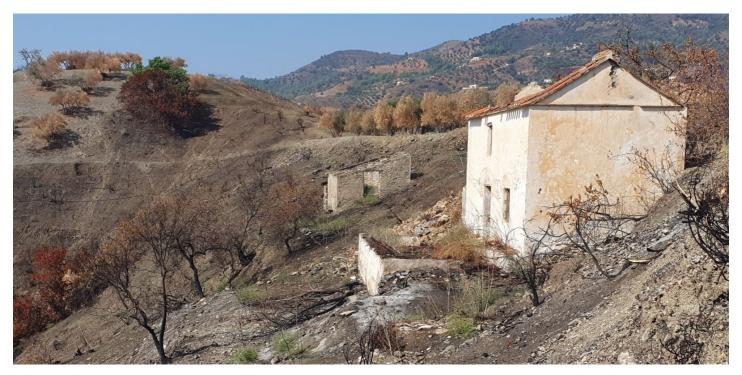

## Costa Tropical, Almuñécar

Now you have the opportunity to acquire TWO lovely plots with great potential, both have sea and mountain views. The large plot is 11,285 sqm and the smaller one is 1,232 sqm, the plots are separated by a small road. The smaller plot is slightly higher than the larger one and has a great view, perfect for a smaller house or to place a caravan. Water rights are included in the purchase. On the larger plot there used to be a two-storey house, parts of which are still there. The house was built over 80 years ago and stands on a very solid foundation, this can be restored and built up to the size it once was. The owner has checked this information with the municipality and the original dimensions were about 60 square metres on the ground floor and about 40 square metres upstairs. Next to the house there is also a smaller building that was once used to make artisanal wine, tools are still there. The larger plot is best suited for fruit and vegetable production. The house is connected to a water community and they are entitled to one hour of water every week, which corresponds to 8-9 cubic metres of water. The easiest way to supply electricity is with solar panels. The plots are located in a quiet area of Los Mateos, only 25 minutes from the centre of Almuñécar and its lovely beaches. There is a good road all the way there and there is also good internet coverage on site. The plots are only sold together, totalling 12,517 sqm. It is rare to find such a large plot, where it is possible to build such a large house.