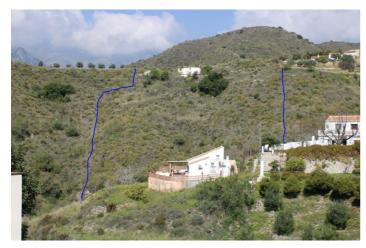

## Costa Tropical, Almuñécar

Now you have the opportunity to acquire TWO lovely plots with great potential, both have sea and mountain views. The large plot is 11,285 sqm and the smaller one is 1,232 sqm, the plots are separated by a small road. The smaller plot is slightly higher than the larger one and has a great view, perfect for a smaller house or to place a caravan. Water rights are included in the purchase. On the larger plot there used to be a two-storey house, parts of which are still there. The house was built over 80 years ago and stands on a very solid foundation, this can be restored and built up to the size it once was. The owner has checked this information with the municipality and the original dimensions were about 60 square metres on the ground floor and about 40 square metres upstairs. Next to the house there is also a smaller building that was once used to make artisanal wine, tools are still there. The larger plot is best suited for fruit and vegetable production. The house is connected to a water community and they are entitled to one hour of water every week, which corresponds to 8-9 cubic metres of water. The easiest way to supply electricity is with solar panels. The plots are located in a quiet area of Los Mateos, only 25 minutes from the centre of Almuñécar and its lovely beaches. There is a good road all the way there and there is also good internet coverage on site. The plots are only sold together, totalling 12,517 sqm. It is rare to find such a large plot, where it is possible to build such a large house.