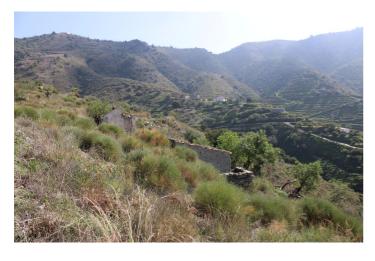

## Costa Tropical, Almuñécar

Now you have the opportunity to acquire TWO lovely plots with great potential, both have sea and mountain views. The large plot is 11,285 sqm and the smaller one is 1,232 sqm, the plots are separated by a small road. The smaller plot is slightly higher than the larger one and has a great view, perfect for a smaller house or to place a caravan. Water rights are included in the purchase. On the larger plot there used to be a two-storey house, parts of which are still there. The house was built over 80 years ago and stands on a very solid foundation, this can be restored and built up to the size it once was. The owner has checked this information with the municipality and the original dimensions were about 60 square metres on the ground floor and about 40 square metres upstairs. Next to the house there is also a smaller building that was once used to make artisanal wine, tools are still there. The larger plot is best suited for fruit and vegetable production. The house is connected to a water community and they are entitled to one hour of water every week, which corresponds to 8-9 cubic metres of water. The easiest way to supply electricity is with solar panels. The plots are located in a quiet area of Los Mateos, only 25 minutes from the centre of Almuñécar and its lovely beaches. There is a good road all the way there and there is also good internet coverage on site. The plots are only sold together, totalling 12,517 sqm. It is rare to find such a large plot, where it is possible to build such a large house.