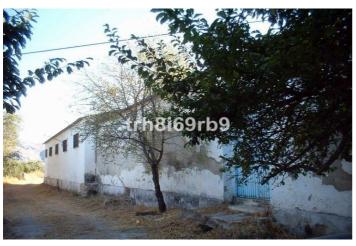

## Serranía de Ronda, Ronda

A prime investment project located only 15 minutes from Ronda. The finca consists of 7.5 hectares of olive plantation (approx 600 producing trees) and borders the National park of Grazalema. There are approx 1,100m2 of constructed warehouses and buildings, there is also on the land a legalised mineral water source with 2 litre per second capacity. This water has been previously analysed by the owners and is of high grade purity. This project comes with all paperwork in order and a pre-project for a rural spa/hotel. A number of options can be considered for this property such as: Mineral water bottle plant, Spa/Hotel, Equestrian centre or simply a grand private home. It has easy access from the main road and is within walking distance of the white village of Benaojan. It holds spectacular panoramic views over the surrounding countryside including Ronda in the distance. Investment, Rural, Parking: Ample Parking, Garden: Private, Facing: East, West and South Views: Breathtaking, Countryside, Hills, Mountains, Panoramic, Pleasant, Very good, Village. Features 5-10 minutes to shops, Close to all Amenities, Close to schools, Country, Ideal for Country Lovers, Investment Property, Quiet Location, Sought After Area, Walking Distance to Rest., Walking Distance to Shops.