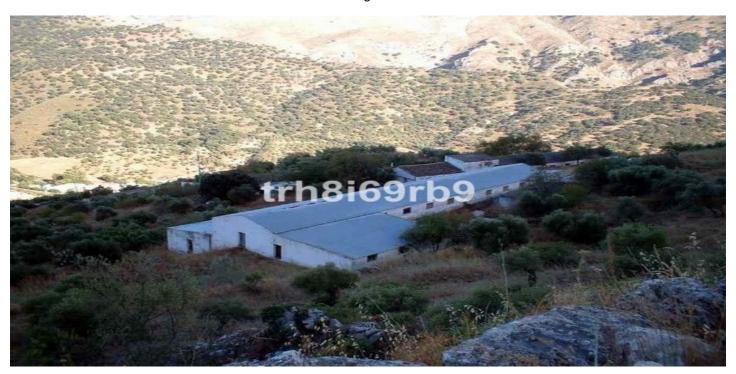

## Serranía de Ronda, Ronda

A prime investment project located only 15 minutes from Ronda. The finca consists of 7.5 hectares of olive plantation (approx 600 producing trees) and borders the National park of Grazalema. There are approx 1,100m2 of constructed warehouses and buildings, there is also on the land a legalised mineral water source with 2 litre per second capacity. This water has been previously analysed by the owners and is of high grade purity. This project comes with all paperwork in order and a pre-project for a rural spa/hotel. A number of options can be considered for this property such as: Mineral water bottle plant, Spa/Hotel, Equestrian centre or simply a grand private home. It has easy access from the main road and is within walking distance of the white village of Benaojan. It holds spectacular panoramic views over the surrounding countryside including Ronda in the distance. Investment, Rural, Parking: Ample Parking, Garden: Private, Facing: East, West and South Views: Breathtaking, Countryside, Hills, Mountains, Panoramic, Pleasant, Very good, Village. Features 5-10 minutes to shops, Close to all Amenities, Close to schools, Country, Ideal for Country Lovers, Investment Property, Quiet Location, Sought After Area, Walking Distance to Rest., Walking Distance to Shops.