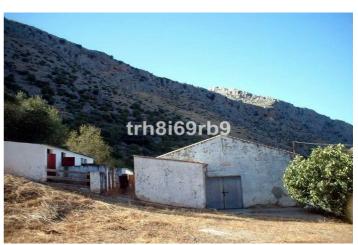

## Serranía de Ronda, Ronda

A prime investment project located only 15 minutes from Ronda. The finca consists of 7.5 hectares of olive plantation (approx 600 producing trees) and borders the National park of Grazalema. There are approx 1,100m2 of constructed warehouses and buildings, there is also on the land a legalised mineral water source with 2 litre per second capacity. This water has been previously analysed by the owners and is of high grade purity. This project comes with all paperwork in order and a pre-project for a rural spa/hotel. A number of options can be considered for this property such as: Mineral water bottle plant, Spa/Hotel, Equestrian centre or simply a grand private home. It has easy access from the main road and is within walking distance of the white village of Benaojan. It holds spectacular panoramic views over the surrounding countryside including Ronda in the distance. Investment, Rural, Parking: Ample Parking, Garden: Private, Facing: East, West and South Views: Breathtaking, Countryside, Hills, Mountains, Panoramic, Pleasant, Very good, Village. Features 5-10 minutes to shops, Close to all Amenities, Close to schools, Country, Ideal for Country Lovers, Investment Property, Quiet Location, Sought After Area, Walking Distance to Rest., Walking Distance to Shops.