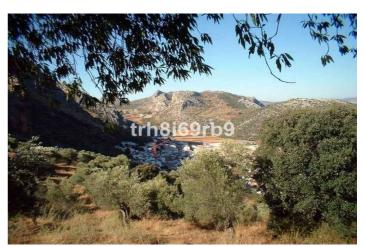

## Serranía de Ronda, Ronda

A prime investment project located only 15 minutes from Ronda. The finca consists of 7.5 hectares of olive plantation (approx 600 producing trees) and borders the National park of Grazalema. There are approx 1,100m2 of constructed warehouses and buildings, there is also on the land a legalised mineral water source with 2 litre per second capacity. This water has been previously analysed by the owners and is of high grade purity. This project comes with all paperwork in order and a pre-project for a rural spa/hotel. A number of options can be considered for this property such as: Mineral water bottle plant, Spa/Hotel, Equestrian centre or simply a grand private home. It has easy access from the main road and is within walking distance of the white village of Benaojan. It holds spectacular panoramic views over the surrounding countryside including Ronda in the distance. Investment, Rural, Parking: Ample Parking, Garden: Private, Facing: East, West and South Views: Breathtaking, Countryside, Hills, Mountains, Panoramic, Pleasant, Very good, Village. Features 5-10 minutes to shops, Close to all Amenities, Close to schools, Country, Ideal for Country Lovers, Investment Property, Quiet Location, Sought After Area, Walking Distance to Rest., Walking Distance to Shops.