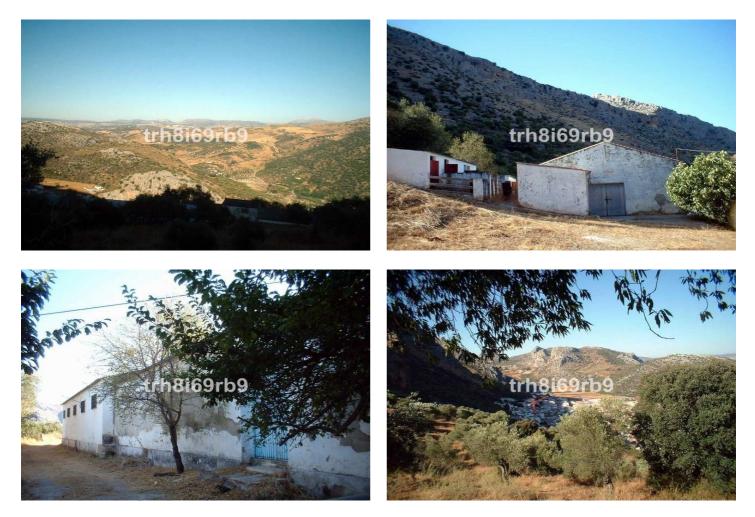

## Serranía de Ronda, Ronda

A prime investment project located only 15 minutes from Ronda. The finca consists of 7.5 hectares of olive plantation (approx 600 producing trees) and borders the National park of Grazalema. There are approx 1,100m2 of constructed warehouses and buildings, there is also on the land a legalised mineral water source with 2 litre per second capacity. This water has been previously analysed by the owners and is of high grade purity. This project comes with all paperwork in order and a pre-project for a rural spa/hotel. A number of options can be considered for this property such as : Mineral water bottle plant, Spa/Hotel, Equestrian centre or simply a grand private home. It has easy access from the main road and is within walking distance of the white village of Benaojan. It holds spectacular panoramic views over the surrounding countryside including Ronda in the distance. Investment, Rural, Parking: Ample Parking, Garden: Private, Facing: East, West and South Views: Breathtaking, Countryside, Hills, Mountains, Panoramic, Pleasant, Very good, Village. Features 5-10 minutes to shops, Close to all Amenities, Close to schools, Country, Ideal for Country Lovers, Investment Property, Quiet Location, Sought After Area, Walking Distance to Rest., Walking Distance to Shops.