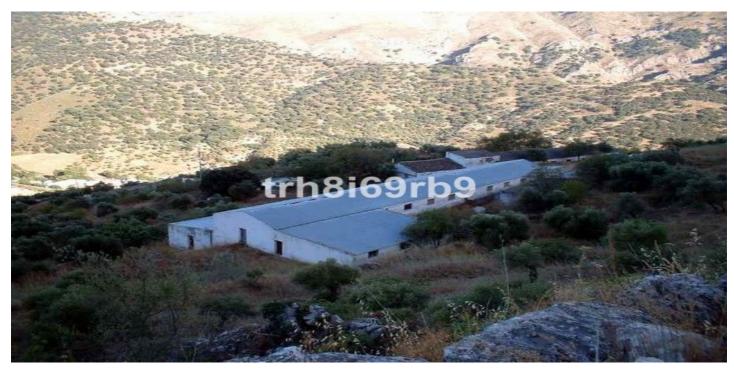

## Serranía de Ronda, Ronda

A prime investment project located only 15 minutes from Ronda. The finca consists of 7.5 hectares of olive plantation (approx 600 producing trees) and borders the National park of Grazalema. There are approx 1,100m2 of constructed warehouses and buildings, there is also on the land a legalised mineral water source with 2 litre per second capacity. This water has been previously analysed by the owners and is of high grade purity. This project comes with all paperwork in order and a pre-project for a rural spa/hotel. A number of options can be considered for this property such as : Mineral water bottle plant, Spa/Hotel, Equestrian centre or simply a grand private home. It has easy access from the main road and is within walking distance of the white village of Benaojan. It holds spectacular panoramic views over the surrounding countryside including Ronda in the distance. Investment, Rural, Parking: Ample Parking, Garden: Private, Facing: East, West and South Views: Breathtaking, Countryside, Hills, Mountains, Panoramic, Pleasant, Very good, Village. Features 5-10 minutes to shops, Close to all Amenities, Close to schools, Country, Ideal for Country Lovers, Investment Property, Quiet Location, Sought After Area, Walking Distance to Rest., Walking Distance to Shops.