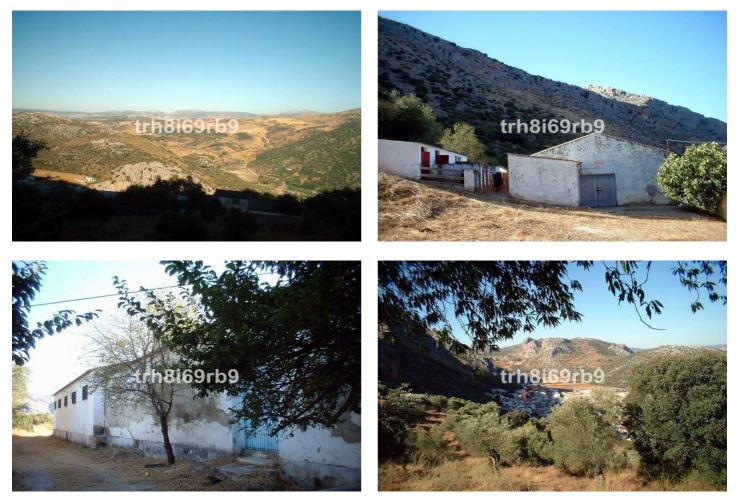

## Serranía de Ronda, Ronda

A prime investment project located only 15 minutes from Ronda. The finca consists of 7.5 hectares of olive plantation (approx 600 producing trees) and borders the National park of Grazalema. There are approx 1,100m2 of constructed warehouses and buildings, there is also on the land a legalised mineral water source with 2 litre per second capacity. This water has been previously analysed by the owners and is of high grade purity. This project comes with all paperwork in order and a pre-project for a rural spa/hotel. A number of options can be considered for this property such as : Mineral water bottle plant, Spa/Hotel, Equestrian centre or simply a grand private home. It has easy access from the main road and is within walking distance of the white village of Benaojan. It holds spectacular panoramic views over the surrounding countryside including Ronda in the distance. Investment, Rural, Parking: Ample Parking, Garden: Private, Facing: East, West and South Views: Breathtaking, Countryside, Hills, Mountains, Panoramic, Pleasant, Very good, Village. Features 5-10 minutes to shops, Close to all Amenities, Close to schools, Country, Ideal for Country Lovers, Investment Property, Quiet Location, Sought After Area, Walking Distance to Rest., Walking Distance to Shops.