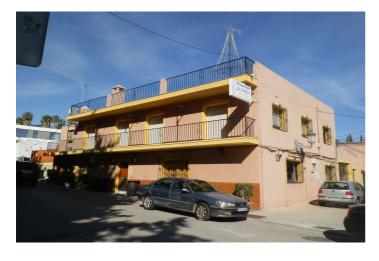

## Costa del Sol, Benahavís

This is an investment opportunity to purchase this amazing piece of Real Estate, under the Municipal of Benahavis. The property has been ran as a very successfull Restaurant for over 40 years, but the time has come for a new owner. This property has huge potential as it also has a 4bedroom apartment upstairs, which is accessed via its own front door also with a roof solarium. The possibilities are endless with this property as it has the potential to be re opened as a Restaurant, or to be turned into a fantastic family home,Boutique Hotel many other options are a possibility. On entrance to the Restaurant area of the property you are welcomed by a very large dining area with seating for over 100 covers with Bar area, and open fireplace, this then leads through to a further dining area very cozy with approx extra 60 covers, then leads through to a covered terrace area with sliding doors again a further approx 60 covers, then leads out to an amazing outside courtyard, again with the potential for approx 200 further covers. To the rear of the property is also a double garage, a large storage room / larder, great size kitchen, and a separate lounge area with access to the lift that takes you up to the 4 bedroom apartment. The apartment consists of 4 good size double bedrooms 2 bathrooms, kitchen and lounge dining with good golf views, there is also a covered terrace area which is currently used as storage then leads out to a further open terrace leading up to a magnificent roof solarium. This is an absolute must see property.