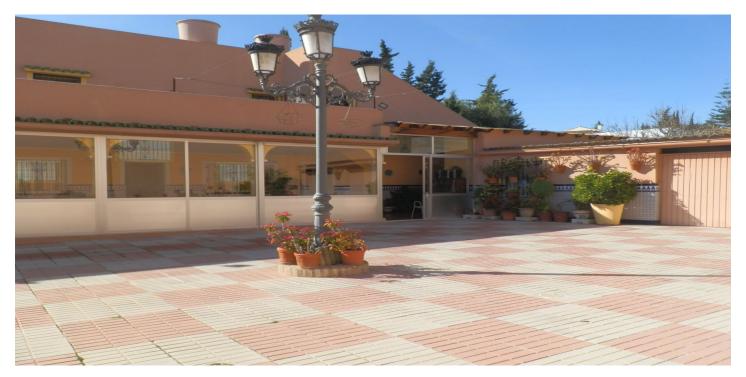

## Costa del Sol, Benahavís

This is an investment opportunity to purchase this amazing piece of Real Estate, under the Municipal of Benahavis. The property has been ran as a very successfull Restaurant for over 40 years, but the time has come for a new owner. This property has huge potential as it also has a 4bedroom apartment upstairs, which is accessed via its own front door also with a roof solarium. The possibilities are endless with this property as it has the potential to be re opened as a Restaurant, or to be turned into a fantastic family home,Boutique Hotel many other options are a possibility. On entrance to the Restaurant area of the property you are welcomed by a very large dining area with seating for over 100 covers with Bar area, and open fireplace, this then leads through to a further dining area very cozy with approx extra 60 covers, then leads through to a covered terrace area with sliding doors again a further approx 60 covers, then leads out to an amazing outside courtyard, again with the potential for approx 200 further covers. To the rear of the property is also a double garage, a large storage room / larder, great size kitchen, and a separate lounge area with access to the lift that takes you up to the 4 bedroom apartment. The apartment consists of 4 good size double bedrooms 2 bathrooms, kitchen and lounge dining with good golf views, there is also a covered terrace area which is currently used as storage then leads out to a further open terrace leading up to a magnificent roof solarium. This is an absolute must see property.