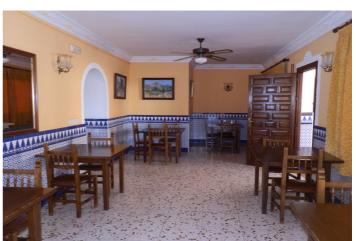

## Restaurant for sale in Benahavís, Benahavís

1 150 000 €

Référence: R3795283 Chambres: 4 Bain: 3 Construite: 567m<sup>2</sup> Terrasse: 200m<sup>2</sup>

## Costa del Sol, Benahavís

This is an investment opportunity to purchase this amazing piece of Real Estate, under the Municipal of Benahavis. The property has been ran as a very successfull Restaurant for over 40 years, but the time has come for a new owner. This property has huge potential as it also has a 4bedroom apartment upstairs, which is accessed via its own front door also with a roof solarium. The possibilities are endless with this property as it has the potential to be re opened as a Restaurant, or to be turned into a fantastic family home,Boutique Hotel many other options are a possibility. On entrance to the Restaurant area of the property you are welcomed by a very large dining area with seating for over 100 covers with Bar area, and open fireplace, this then leads through to a further dining area very cozy with approx extra 60 covers, then leads through to a covered terrace area with sliding doors again a further approx 60 covers, then leads out to an amazing outside courtyard, again with the potential for approx 200 further covers. To the rear of the property is also a double garage, a large storage room / larder, great size kitchen, and a separate lounge area with access to the lift that takes you up to the 4 bedroom apartment. The apartment consists of 4 good size double bedrooms 2 bathrooms, kitchen and lounge dining with good golf views, there is also a covered terrace area which is currently used as storage then leads out to a further open terrace leading up to a magnificent roof solarium. This is an absolute must see property.