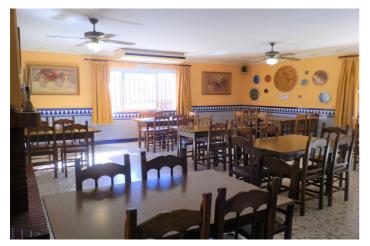

## Costa del Sol, Benahavís

This is an investment opportunity to purchase this amazing piece of Real Estate, under the Municipal of Benahavis. The property has been ran as a very successfull Restaurant for over 40 years, but the time has come for a new owner. This property has huge potential as it also has a 4bedroom apartment upstairs, which is accessed via its own front door also with a roof solarium. The possibilities are endless with this property as it has the potential to be re opened as a Restaurant, or to be turned into a fantastic family home,Boutique Hotel many other options are a possibility. On entrance to the Restaurant area of the property you are welcomed by a very large dining area with seating for over 100 covers with Bar area, and open fireplace, this then leads through to a further dining area very cozy with approx extra 60 covers, then leads through to a covered terrace area with sliding doors again a further approx 60 covers, then leads out to an amazing outside courtyard, again with the potential for approx 200 further covers. To the rear of the property is also a double garage, a large storage room / larder, great size kitchen, and a separate lounge area with access to the lift that takes you up to the 4 bedroom apartment. The apartment consists of 4 good size double bedrooms 2 bathrooms, kitchen and lounge dining with good golf views, there is also a covered terrace area which is currently used as storage then leads out to a further open terrace leading up to a magnificent roof solarium. This is an absolute must see property.