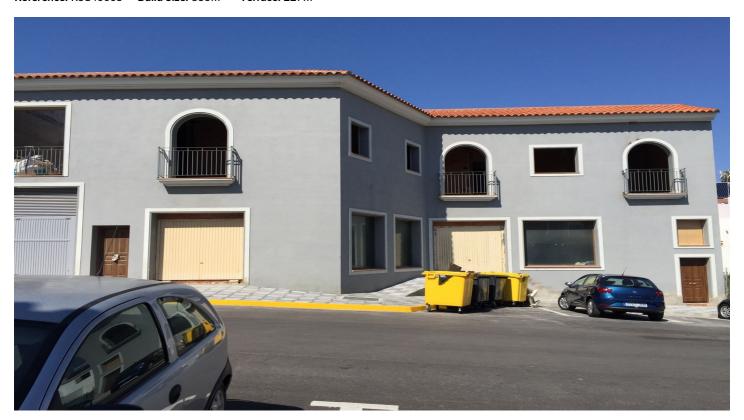

## Commercial Premises for sale in Pueblo Nuevo de Guadiaro, San Roque

660,000€

Reference: R3140005 Build Size: 836m<sup>2</sup> Terrace: 227m<sup>2</sup>

## Costa de la Luz, Pueblo Nuevo de Guadiaro

Commercial Premises, Pueblo Nuevo de Guadiaro, Costa del Sol. Built  $836 \text{ m}^2$ , Terrace  $227 \text{ m}^2$ .

Setting: Town, Suburban, Commercial Area, Village, Close To Golf, Close To Port, Close To Shops, Close To Sea, Close

To Schools.

Orientation: South East.

Condition: New Construction. Views: Courtyard, Urban, Street. Features: Private Terrace, Solarium.

Furniture : Not Furnished.

Kitchen: Not Fitted.

Parking: Underground, More Than One.