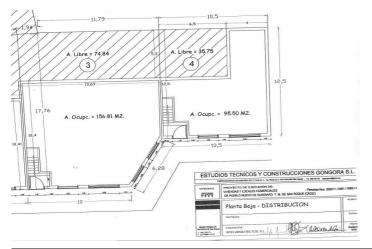

## Commercial Premises for sale in Pueblo Nuevo de Guadiaro, San Roque

660,000€

Reference: R3140005 Build Size: 836m<sup>2</sup> Terrace: 227m<sup>2</sup>

## Costa de la Luz, Pueblo Nuevo de Guadiaro

Commercial Premises, Pueblo Nuevo de Guadiaro, Costa del Sol. Built  $836 \text{ m}^2$ , Terrace  $227 \text{ m}^2$ .

Setting: Town, Suburban, Commercial Area, Village, Close To Golf, Close To Port, Close To Shops, Close To Sea, Close