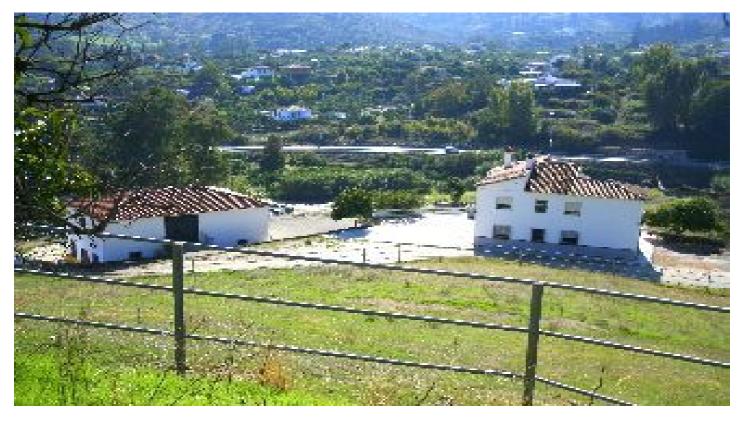

Exclusive equestrian property with excellent communication links. Located only a few minutes from the centre of Coin and 30 minutes from Malaga and Marbella.

The plot of 70,000m<sup>2</sup> is fully fenced, the house has its own well and water deposit.

Picadero

600m<sup>2</sup> warehouse

Large house of 300m<sup>2</sup>

Workshop 300m<sup>2</sup>

Stabling for 10 horses

The house does require renovating but it would make a perfect equestrian centre or rural hotel.