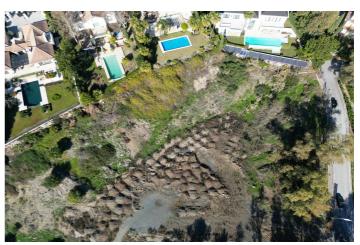

## Costa del Sol, Benahavís

Introducing a rare opportunity to create your dream home in one of Marbella's most exclusive areas, El Herrejon in Benahavís. These two adjacent plots span a generous 4,301 m² and 2,140 m², providing ample space and privacy for a luxurious estate or even two separate residences. Nestled within a tranquil and verdant landscape, these plots offer breathtaking views that stretch toward the scenic hills and down to the Mediterranean Sea, capturing the essence of Costa del Sol's natural beauty.

From the images provided, you can see the beautiful surroundings, characterised by lush greenery, nearby luxury homes, and unobstructed sightlines to the mountains and sea. This unique setting offers a blend of privacy and accessibility, making it ideal for those looking to escape while remaining close to Marbella's vibrant life.

The orientation of the plots ensures that both properties will enjoy optimal sunlight throughout the day. Imagine morning coffee with the sunrise over the mountains and serene evenings with the Mediterranean sunset from the comfort of your new home. The terrain allows for innovative architectural possibilities, from expansive terraces, infinity pools, and gardens to seamlessly integrated indoor-outdoor spaces that embrace the stunning surroundings.