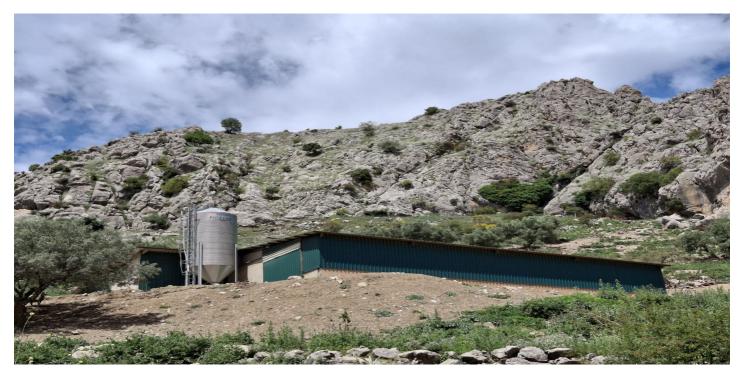

## Axarquía, Alfarnatejo

Exclusive 68-hectare property in the Montes de Málaga Isolated and independent estate with paved access, just 300 meters from a secondary road in perfect condition. The property offers 68 hectares (680,000 m²) of diverse terrain, including flat areas, hills, and rocky mountains. Key features: Access: Paved track to the entrance and interior dirt road, repairable after rains. Natural resources: Own spring, well, and a 350,000-liter water tank. Infrastructure: Electricity, telephone coverage, three warehouses totaling 1,150 m², three silos, kitchen, and storage area. Registration and security: Fully registered, delineated, and fenced, debt-free. Expansion option: Option to acquire an adjacent 18-hectare plot (180,000 m²), totaling 86 hectares (860,000 m²) if desired. This additional land is registered and delineated. Location and connections: Located in the Axarquía region, municipality of Alfarnatejo. Just 50 km from Málaga city, 60 km from the airport, and 35 km from Torre del Mar. Easy access via well-maintained secondary roads and close to highways connecting Málaga, Córdoba, Granada, and Seville. Current and potential uses: Ecotourism: Ideal for converting warehouses into a hotel or restaurant. With its natural spring, it is perfect for natural pools, cabin areas, campsites, caravaning, and hiking and biking routes. Off-road motor sports: Ideal space for 4x4, trial, enduro, and mountain biking circuits in a secure and secluded environment. Renewable energy: Suitable for a wind or solar power park, with eligibility for European, national, and regional subsidies.