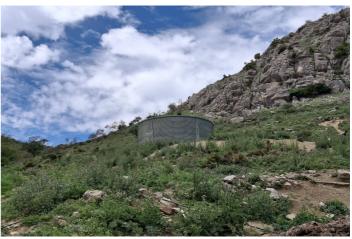

## Axarquía, Alfarnatejo

Exclusive 68-hectare property in the Montes de Málaga Isolated and independent estate with paved access, just 300 meters from a secondary road in perfect condition. The property offers 68 hectares (680,000 m²) of diverse terrain, including flat areas, hills, and rocky mountains. Key features: Access: Paved track to the entrance and interior dirt road, repairable after rains. Natural resources: Own spring, well, and a 350,000-liter water tank. Infrastructure: Electricity, telephone coverage, three warehouses totaling 1,150 m², three silos, kitchen, and storage area. Registration and security: Fully registered, delineated, and fenced, debt-free. Expansion option: Option to acquire an adjacent 18-hectare plot (180,000 m²), totaling 86 hectares (860,000 m²) if desired. This additional land is registered and delineated. Location and connections: Located in the Axarquía region, municipality of Alfarnatejo. Just 50 km from Málaga city, 60 km from the airport, and 35 km from Torre del Mar. Easy access via well-maintained secondary roads and close to highways connecting Málaga, Córdoba, Granada, and Seville. Current and potential uses: Ecotourism: Ideal for converting warehouses into a hotel or restaurant. With its natural spring, it is perfect for natural pools, cabin areas, campsites, caravaning, and hiking and biking routes. Off-road motor sports: Ideal space for 4x4, trial, enduro, and mountain biking circuits in a secure and secluded environment. Renewable energy: Suitable for a wind or solar power park, with eligibility for European, national, and regional subsidies.