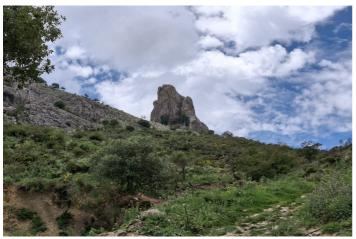

## Axarquía, Alfarnatejo

Exclusive 68-hectare property in the Montes de Málaga Isolated and independent estate with paved access, just 300 meters from a secondary road in perfect condition. The property offers 68 hectares (680,000 m²) of diverse terrain, including flat areas, hills, and rocky mountains. Key features: Access: Paved track to the entrance and interior dirt road, repairable after rains. Natural resources: Own spring, well, and a 350,000-liter water tank. Infrastructure: Electricity, telephone coverage, three warehouses totaling 1,150 m², three silos, kitchen, and storage area. Registration and security: Fully registered, delineated, and fenced, debt-free. Expansion option: Option to acquire an adjacent 18-hectare plot (180,000 m²), totaling 86 hectares (860,000 m²) if desired. This additional land is registered and delineated. Location and connections: Located in the Axarquía region, municipality of Alfarnatejo. Just 50 km from Málaga city, 60 km from the airport, and 35 km from Torre del Mar. Easy access via well-maintained secondary roads and close to highways connecting Málaga, Córdoba, Granada, and Seville. Current and potential uses: Ecotourism: Ideal for converting warehouses into a hotel or restaurant. With its natural spring, it is perfect for natural pools, cabin areas, campsites, caravaning, and hiking and biking routes. Off-road motor sports: Ideal space for 4x4, trial, enduro, and mountain biking circuits in a secure and secluded environment. Renewable energy: Suitable for a wind or solar power park, with eligibility for European, national, and regional subsidies.