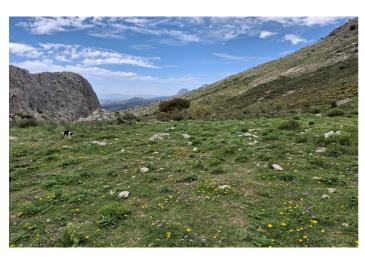

## Axarquía, Alfarnatejo

Exclusive 68-hectare property in the Montes de Málaga Isolated and independent estate with paved access, just 300 meters from a secondary road in perfect condition. The property offers 68 hectares (680,000 m²) of diverse terrain, including flat areas, hills, and rocky mountains. Key features: Access: Paved track to the entrance and interior dirt road, repairable after rains. Natural resources: Own spring, well, and a 350,000-liter water tank. Infrastructure: Electricity, telephone coverage, three warehouses totaling 1,150 m², three silos, kitchen, and storage area. Registration and security: Fully registered, delineated, and fenced, debt-free. Expansion option: Option to acquire an adjacent 18-hectare plot (180,000 m²), totaling 86 hectares (860,000 m²) if desired. This additional land is registered and delineated. Location and connections: Located in the Axarquía region, municipality of Alfarnatejo. Just 50 km from Málaga city, 60 km from the airport, and 35 km from Torre del Mar. Easy access via well-maintained secondary roads and close to highways connecting Málaga, Córdoba, Granada, and Seville. Current and potential uses: Ecotourism: Ideal for converting warehouses into a hotel or restaurant. With its natural spring, it is perfect for natural pools, cabin areas, campsites, caravaning, and hiking and biking routes. Off-road motor sports: Ideal space for 4x4, trial, enduro, and mountain biking circuits in a secure and secluded environment. Renewable energy: Suitable for a wind or solar power park, with eligibility for European, national, and regional subsidies.