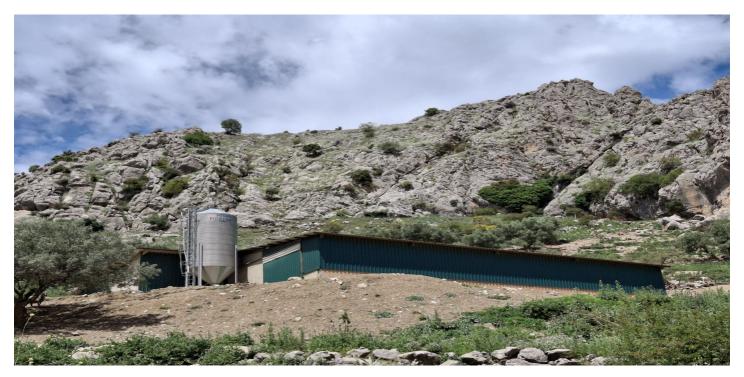

## Axarquía, Alfarnatejo

Exclusive 68-hectare property in the Montes de Málaga Isolated and independent estate with paved access, just 300 meters from a secondary road in perfect condition. The property offers 68 hectares (680,000 m²) of diverse terrain, including flat areas, hills, and rocky mountains. Key features: Access: Paved track to the entrance and interior dirt road, repairable after rains. Natural resources: Own spring, well, and a 350,000-liter water tank. Infrastructure: Electricity, telephone coverage, three warehouses totaling 1,150 m², three silos, kitchen, and storage area. Registration and security: Fully registered, delineated, and fenced, debt-free. Expansion option: Option to acquire an adjacent 18-hectare plot (180,000 m²), totaling 86 hectares (860,000 m²) if desired. This additional land is registered and delineated. Location and connections: Located in the Axarquía region, municipality of Alfarnatejo. Just 50 km from Málaga city, 60 km from the airport, and 35 km from Torre del Mar. Easy access via well-maintained secondary roads and close to highways connecting Málaga, Córdoba, Granada, and Seville. Current and potential uses: Ecotourism: Ideal for converting warehouses into a hotel or restaurant. With its natural spring, it is perfect for natural pools, cabin areas, campsites, caravaning, and hiking and biking routes. Off-road motor sports: Ideal space for 4x4, trial, enduro, and mountain biking circuits in a secure and secluded environment. Renewable energy: Suitable for a wind or solar power park, with eligibility for European, national, and regional subsidies.