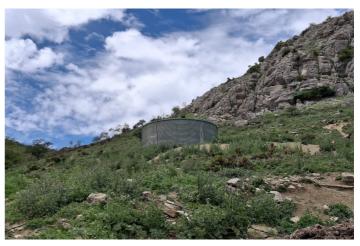

## Axarquía, Alfarnatejo

Exclusive 68-hectare property in the Montes de Málaga Isolated and independent estate with paved access, just 300 meters from a secondary road in perfect condition. The property offers 68 hectares (680,000 m²) of diverse terrain, including flat areas, hills, and rocky mountains. Key features: Access: Paved track to the entrance and interior dirt road, repairable after rains. Natural resources: Own spring, well, and a 350,000-liter water tank. Infrastructure: Electricity, telephone coverage, three warehouses totaling 1,150 m², three silos, kitchen, and storage area. Registration and security: Fully registered, delineated, and fenced, debt-free. Expansion option: Option to acquire an adjacent 18-hectare plot (180,000 m²), totaling 86 hectares (860,000 m²) if desired. This additional land is registered and delineated. Location and connections: Located in the Axarquía region, municipality of Alfarnatejo. Just 50 km from Málaga city, 60 km from the airport, and 35 km from Torre del Mar. Easy access via well-maintained secondary roads and close to highways connecting Málaga, Córdoba, Granada, and Seville. Current and potential uses: Ecotourism: Ideal for converting warehouses into a hotel or restaurant. With its natural spring, it is perfect for natural pools, cabin areas, campsites, caravaning, and hiking and biking routes. Off-road motor sports: Ideal space for 4x4, trial, enduro, and mountain biking circuits in a secure and secluded environment. Renewable energy: Suitable for a wind or solar power park, with eligibility for European, national, and regional subsidies.