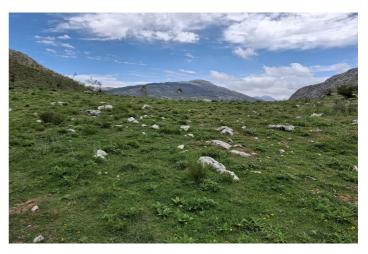

## Axarquía, Alfarnatejo

Exclusive 68-hectare property in the Montes de Málaga Isolated and independent estate with paved access, just 300 meters from a secondary road in perfect condition. The property offers 68 hectares (680,000 m²) of diverse terrain, including flat areas, hills, and rocky mountains. Key features: Access: Paved track to the entrance and interior dirt road, repairable after rains. Natural resources: Own spring, well, and a 350,000-liter water tank. Infrastructure: Electricity, telephone coverage, three warehouses totaling 1,150 m², three silos, kitchen, and storage area. Registration and security: Fully registered, delineated, and fenced, debt-free. Expansion option: Option to acquire an adjacent 18-hectare plot (180,000 m²), totaling 86 hectares (860,000 m²) if desired. This additional land is registered and delineated. Location and connections: Located in the Axarquía region, municipality of Alfarnatejo. Just 50 km from Málaga city, 60 km from the airport, and 35 km from Torre del Mar. Easy access via well-maintained secondary roads and close to highways connecting Málaga, Córdoba, Granada, and Seville. Current and potential uses: Ecotourism: Ideal for converting warehouses into a hotel or restaurant. With its natural spring, it is perfect for natural pools, cabin areas, campsites, caravaning, and hiking and biking routes. Off-road motor sports: Ideal space for 4x4, trial, enduro, and mountain biking circuits in a secure and secluded environment. Renewable energy: Suitable for a wind or solar power park, with eligibility for European, national, and regional subsidies.