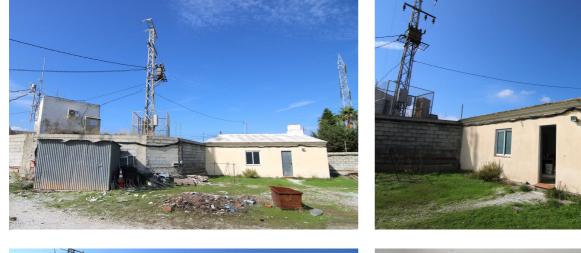

## Valle del Guadalhorce, Coín

Land with Industrial Warehouse with AFO

INCREDIBLE VIEWS – GUARANTEED INCOME – MINUTES FROM THE CENTER – PERFECT FOR INDUSTRIAL USE OR RESIDENTIAL CONVERSION

A profitable investment! This land with an industrial warehouse offers panoramic views of Coín and the surrounding mountains of Alhaurín el Grande and Alhaurín de la Torre, along with many valuable benefits.

Thanks to an electric tower lease on the property, you'll receive €700 monthly, providing a stable and recurring source of income from day one.

The warehouse can be used as an industrial space or converted into a charming home with unbeatable views, as the property holds AFO status (Assimilated Out of Ordination, a legal status for properties not initially built with full permits on non-urban land)

If you prefer to maintain industrial use, the current owner can transfer the existing materials and equipment. If not needed, they will be removed with no issue.

With high growth potential, this property is ideal for entrepreneurs and those seeking a unique living space.