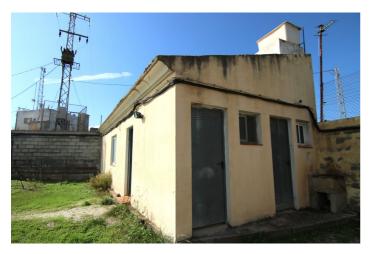

## Valle del Guadalhorce, Coín

Land with Industrial Warehouse with AFO INCREDIBLE VIEWS – GUARANTEED INCOME – MINUTES FROM THE CENTER – PERFECT FOR INDUSTRIAL USE OR RESIDENTIAL CONVERSION A profitable investment! This land with an industrial warehouse offers panoramic views of Coín and the surrounding mountains of Alhaurín el Grande and Alhaurín de la Torre, along with many valuable benefits. Thanks to an electric tower lease on the property, you'll receive €700 monthly, providing a stable and recurring source of income from day one. The warehouse can be used as an industrial space or converted into a charming home with unbeatable views, as the property holds AFO status (Assimilated Out of Ordination, a legal status for properties not initially built with full permits on non-urban land) If you prefer to maintain industrial use, the current owner can transfer the existing materials and equipment. If not needed, they will be removed with no issue. With high growth potential, this property is ideal for entrepreneurs and those seeking a unique living space. Contact us today for more information or to arrange a visit!