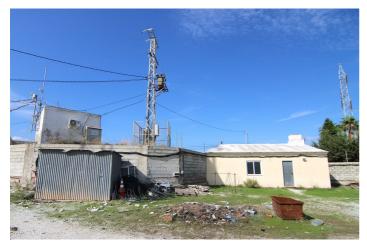

## Valle del Guadalhorce, Coín

Land with Industrial Warehouse with AFO INCREDIBLE VIEWS – GUARANTEED INCOME – MINUTES FROM THE CENTER – PERFECT FOR INDUSTRIAL USE OR RESIDENTIAL CONVERSION A profitable investment! This land with an industrial warehouse offers panoramic views of Coín and the surrounding mountains of Alhaurín el Grande and Alhaurín de la Torre, along with many valuable benefits. Thanks to an electric tower lease on the property, you'll receive €700 monthly, providing a stable and recurring source of income from day one. The warehouse can be used as an industrial space or converted into a charming home with unbeatable views, as the property holds AFO status (Assimilated Out of Ordination, a legal status for properties not initially built with full permits on non-urban land) If you prefer to maintain industrial use, the current owner can transfer the existing materials and equipment. If not needed, they will be removed with no issue. With high growth potential, this property is ideal for entrepreneurs and those seeking a unique living space. Contact us today for more information or to arrange a visit!