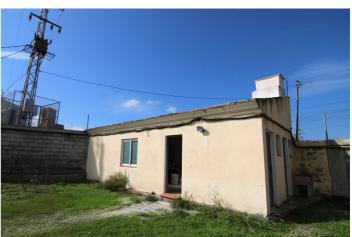

## Valle del Guadalhorce, Coín

Land with Industrial Warehouse with AFO INCREDIBLE VIEWS – GUARANTEED INCOME – MINUTES FROM THE CENTER – PERFECT FOR INDUSTRIAL USE OR RESIDENTIAL CONVERSION A profitable investment! This land with an industrial warehouse offers panoramic views of Coín and the surrounding mountains of Alhaurín el Grande and Alhaurín de la Torre, along with many valuable benefits. Thanks to an electric tower lease on the property, you'll receive €700 monthly, providing a stable and recurring source of income from day one. The warehouse can be used as an industrial space or converted into a charming home with unbeatable views, as the property holds AFO status (Assimilated Out of Ordination, a legal status for properties not initially built with full permits on non-urban land) If you prefer to maintain industrial use, the current owner can transfer the existing materials and equipment. If not needed, they will be removed with no issue. With high growth potential, this property is ideal for entrepreneurs and those seeking a unique living space. Contact us today for more information or to arrange a visit!