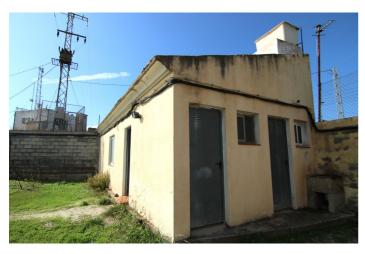

## Valle del Guadalhorce, Coín

Land with Industrial Warehouse with AFO INCREDIBLE VIEWS – GUARANTEED INCOME – MINUTES FROM THE CENTER – PERFECT FOR INDUSTRIAL USE OR RESIDENTIAL CONVERSION A profitable investment! This land with an industrial warehouse offers panoramic views of Coín and the surrounding mountains of Alhaurín el Grande and Alhaurín de la Torre, along with many valuable benefits. Thanks to an electric tower lease on the property, you'll receive €700 monthly, providing a stable and recurring source of income from day one. The warehouse can be used as an industrial space or converted into a charming home with unbeatable views, as the property holds AFO status (Assimilated Out of Ordination, a legal status for properties not initially built with full permits on non-urban land) If you prefer to maintain industrial use, the current owner can transfer the existing materials and equipment. If not needed, they will be removed with no issue. With high growth potential, this property is ideal for entrepreneurs and those seeking a unique living space. Contact us today for more information or to arrange a visit!