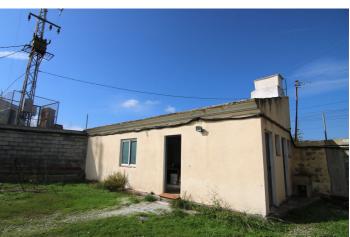

## Valle del Guadalhorce, Coín

Land with Industrial Warehouse with AFO INCREDIBLE VIEWS – GUARANTEED INCOME – MINUTES FROM THE CENTER – PERFECT FOR INDUSTRIAL USE OR RESIDENTIAL CONVERSION A profitable investment! This land with an industrial warehouse offers panoramic views of Coín and the surrounding mountains of Alhaurín el Grande and Alhaurín de la Torre, along with many valuable benefits. Thanks to an electric tower lease on the property, you'll receive €700 monthly, providing a stable and recurring source of income from day one. The warehouse can be used as an industrial space or converted into a charming home with unbeatable views, as the property holds AFO status (Assimilated Out of Ordination, a legal status for properties not initially built with full permits on non-urban land) If you prefer to maintain industrial use, the current owner can transfer the existing materials and equipment. If not needed, they will be removed with no issue. With high growth potential, this property is ideal for entrepreneurs and those seeking a unique living space. Contact us today for more information or to arrange a visit!