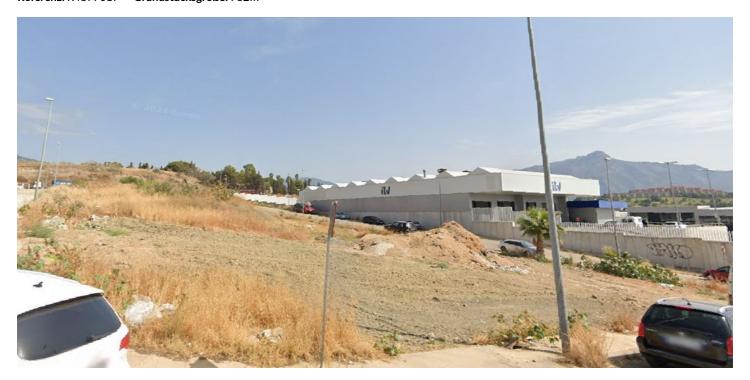

## Costa del Sol, San Pedro de Alcántara

The town of San Pedro de Alcántara, which belongs to the municipality of Marbella, has more than 36,000 inhabitants. It is located in a strategic location between Marbella, Benahavís and Estepona. The San Pedro de Alcántara Industrial Park is located between the Mediterranean Highway (A-7) and the Mediterranean Highway (AP-7), with respective exits less than two kilometers away. It is a polygon with easy access and very close to the urban center. It is a rectangular plot located in Block Four of Sector URP-SP-4, "San Pedro Alcántara Industrial Estate". With a surface area of 732 square meters. Use: industrial, Typology: Ind-2. Buildability: 1,445 m2/m2