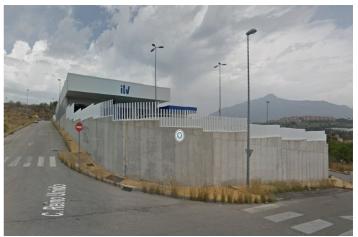

## Costa del Sol, San Pedro de Alcántara

The town of San Pedro de Alcántara, which belongs to the municipality of Marbella, has more than 36,000 inhabitants. It is located in a strategic location between Marbella, Benahavís and Estepona. The San Pedro de Alcántara Industrial Park is located between the Mediterranean Highway (A-7) and the Mediterranean Highway (AP-7), with respective exits less than two kilometers away. It is a polygon with easy access and very close to the urban center. It is a rectangular plot located in Block Four of Sector URP-SP-4, "San Pedro Alcántara Industrial Estate". With a surface area of 732 square meters. Use: industrial, Typology: Ind-2. Buildability: 1,445 m2/m2