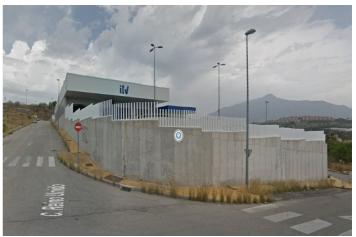

## Commercial Plot for sale in San Pedro de Alcántara, Marbella

895,000€

Reference: R4877017 Plot Size: 732m<sup>2</sup>

## Costa del Sol, San Pedro de Alcántara

The town of San Pedro de Alcántara, which belongs to the municipality of Marbella, has more than 36,000 inhabitants. It is located in a strategic location between Marbella, Benahavís and Estepona. The San Pedro de Alcántara Industrial Park is located between the Mediterranean Highway (A-7) and the Mediterranean Highway (AP-7), with respective exits less than two kilometers away. It is a polygon with easy access and very close to the urban center. It is a rectangular plot located in Block Four of Sector URP-SP-4, "San Pedro Alcántara Industrial Estate". With a surface area of 732 square meters. Use: industrial, Typology: Ind-2. Buildability: 1,445 m2/m2