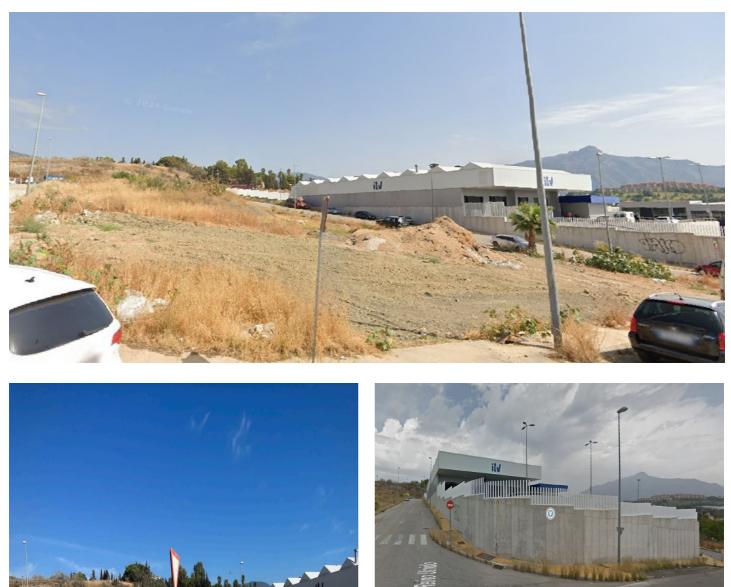

## Costa del Sol, San Pedro de Alcántara

The town of San Pedro de Alcántara, which belongs to the municipality of Marbella, has more than 36,000 inhabitants. It is located in a strategic location between Marbella, Benahavís and Estepona. The San Pedro de Alcántara Industrial Park is located between the Mediterranean Highway (A-7) and the Mediterranean Highway (AP-7), with respective exits less than two kilometers away. It is a polygon with easy access and very close to the urban center. It is a rectangular plot located in Block Four of Sector URP-SP-4, "San Pedro Alcántara Industrial Estate". With a surface area of 732 square meters. Use: industrial, Typology: Ind-2. Buildability: 1,445 m2/m2