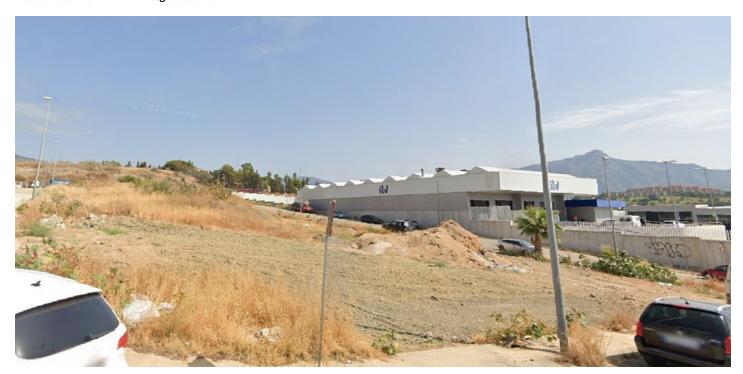

## Costa del Sol, San Pedro de Alcántara

The town of San Pedro de Alcántara, which belongs to the municipality of Marbella, has more than 36,000 inhabitants. It is located in a strategic location between Marbella, Benahavís and Estepona. The San Pedro de Alcántara Industrial Park is located between the Mediterranean Highway (A-7) and the Mediterranean Highway (AP-7), with respective exits less than two kilometers away. It is a polygon with easy access and very close to the urban center. It is a rectangular plot located in Block Four of Sector URP-SP-4, "San Pedro Alcántara Industrial Estate". With a surface area of 732 square meters. Use: industrial, Typology: Ind-2. Buildability: 1,445 m2/m2