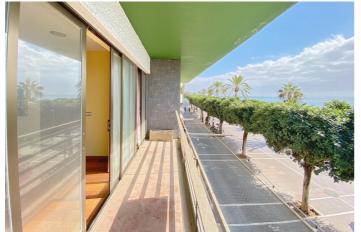

## Costa del Sol, Marbella

Exclusive sale. Commercial premises / Office located on the entrance floor of the Building, located on the seafront of Marbella and in the heart of the city. There is also the possibility of converting it into 9 small individual apartments, for use as tourist apartments. See floor plans. With a useful area of 343 m2, the office occupies practically the entire main floor of the building, all the rooms have large windows facing the street, with direct views of the sea and the seafront, facing both South, East and West, where a lot of natural light enters throughout the day. Currently the office has 7 offices all independent from each other, in addition there is a generous central entrance hall and reception that is immediately adjacent to a huge meeting room with 2 outdoor terraces facing the sea. Additionally, there is a small room that has been used as a kitchen for the staff. And 4 bathrooms conveniently distributed within the office. The building has a concierge and reception service throughout the day, also during the night. This fantastic office is ideal for a law firm, agency, insurance company, medical consultations, dental clinic, etc. etc. In general, for any type of office that requires a lot of space and, above all, an excellent location with easy access in the heart of the city.