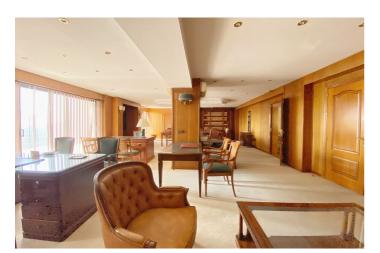

## Costa del Sol, Marbella

Exclusive sale. Commercial premises / Office located on the entrance floor of the Building, located on the seafront of Marbella and in the heart of the city. There is also the possibility of converting it into 9 small individual apartments, for use as tourist apartments. See floor plans. With a useful area of 343 m2, the office occupies practically the entire main floor of the building, all the rooms have large windows facing the street, with direct views of the sea and the seafront, facing both South, East and West, where a lot of natural light enters throughout the day. Currently the office has 7 offices all independent from each other, in addition there is a generous central entrance hall and reception that is immediately adjacent to a huge meeting room with 2 outdoor terraces facing the sea. Additionally, there is a small room that has been used as a kitchen for the staff. And 4 bathrooms conveniently distributed within the office. The building has a concierge and reception service throughout the day, also during the night. This fantastic office is ideal for a law firm, agency, insurance company, medical consultations, dental clinic, etc. etc. In general, for any type of office that requires a lot of space and, above all, an excellent location with easy access in the heart of the city.