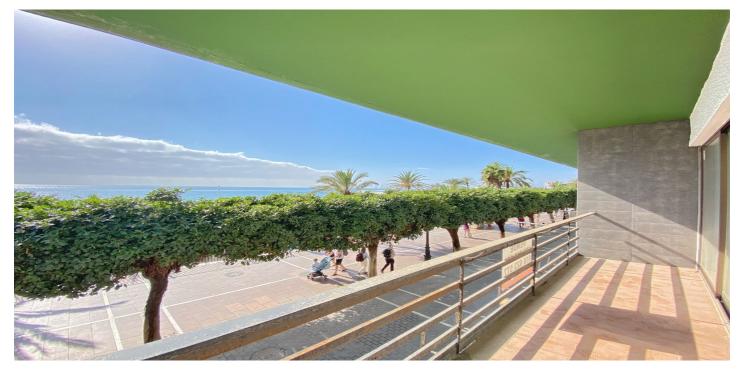

## Costa del Sol, Marbella

Exclusive sale. Commercial premises / Office located on the entrance floor of the Building, located on the seafront of Marbella and in the heart of the city. There is also the possibility of converting it into 9 small individual apartments, for use as tourist apartments. See floor plans. With a useful area of 343 m2, the office occupies practically the entire main floor of the building, all the rooms have large windows facing the street, with direct views of the sea and the seafront, facing both South, East and West, where a lot of natural light enters throughout the day. Currently the office has 7 offices all independent from each other, in addition there is a generous central entrance hall and reception that is immediately adjacent to a huge meeting room with 2 outdoor terraces facing the sea. Additionally, there is a small room that has been used as a kitchen for the staff. And 4 bathrooms conveniently distributed within the office. The building has a concierge and reception service throughout the day, also during the night. This fantastic office is ideal for a law firm, agency, insurance company, medical consultations, dental clinic, etc. etc. In general, for any type of office that requires a lot of space and, above all, an excellent location with easy access in the heart of the city.

**Views** Sea Beach

Furniture Not Furnished