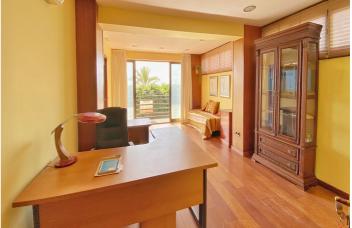

## Costa del Sol, Marbella

Exclusive sale. Commercial premises / Office located on the entrance floor of the Building, located on the seafront of Marbella and in the heart of the city. There is also the possibility of converting it into 9 small individual apartments, for use as tourist apartments. See floor plans. With a useful area of 343 m2, the office occupies practically the entire main floor of the building, all the rooms have large windows facing the street, with direct views of the sea and the seafront, facing both South, East and West, where a lot of natural light enters throughout the day. Currently the office has 7 offices all independent from each other, in addition there is a generous central entrance hall and reception that is immediately adjacent to a huge meeting room with 2 outdoor terraces facing the sea. Additionally, there is a small room that has been used as a kitchen for the staff. And 4 bathrooms conveniently distributed within the office. The building has a concierge and reception service throughout the day, also during the night. This fantastic office is ideal for a law firm, agency, insurance company, medical consultations, dental clinic, etc. etc. In general, for any type of office that requires a lot of space and, above all, an excellent location with easy access in the heart of the city.