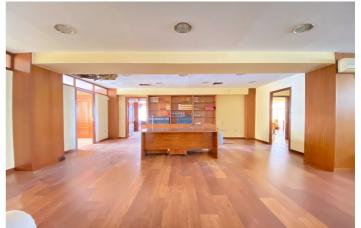

## Costa del Sol, Marbella

Exclusive sale. Commercial premises / Office located on the entrance floor of the Building, located on the seafront of Marbella and in the heart of the city. There is also the possibility of converting it into 9 small individual apartments, for use as tourist apartments. See floor plans. With a useful area of 343 m2, the office occupies practically the entire main floor of the building, all the rooms have large windows facing the street, with direct views of the sea and the seafront, facing both South, East and West, where a lot of natural light enters throughout the day. Currently the office has 7 offices all independent from each other, in addition there is a generous central entrance hall and reception that is immediately adjacent to a huge meeting room with 2 outdoor terraces facing the sea. Additionally, there is a small room that has been used as a kitchen for the staff. And 4 bathrooms conveniently distributed within the office. The building has a concierge and reception service throughout the day, also during the night. This fantastic office is ideal for a law firm, agency, insurance company, medical consultations, dental clinic, etc. etc. In general, for any type of office that requires a lot of space and, above all, an excellent location with easy access in the heart of the city.